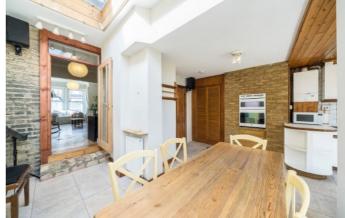

## Brightfield Road, SE12

The property is also close to excellent schools. Inside, the home features a bright double reception room and a large kitchen/diner with dual-aspect windows that fill the space with light. French doors lead to a private garden, ideal for outdoor dining. A downstairs WC completes the ground floor. Upstairs, you'll find three generous double bedrooms, a family bathroom, and a separate WC. The loft conversion adds a fourth bedroom with an en-suite shower and extra storage in the eaves.