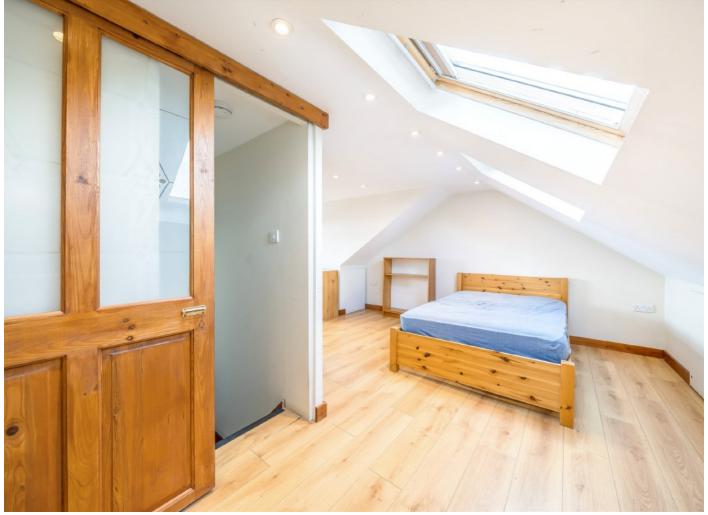

## Brightfield Road, SE12

The property is also close to excellent schools. Inside, the home features a bright double reception room and a large kitchen/diner with dual-aspect windows that fill the space with light. French doors lead to a private garden, ideal for outdoor dining. A downstairs WC completes the ground floor. Upstairs, you'll find three generous double bedrooms, a family bathroom, and a separate WC. The loft conversion adds a fourth bedroom with an en-suite shower and extra storage in the eaves.