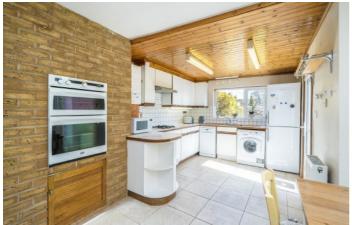

## Brightfield Road, SE12

The property is also close to excellent schools. Inside, the home features a bright double reception room and a large kitchen/diner with dual-aspect windows that fill the space with light. French doors lead to a private garden, ideal for outdoor dining. A downstairs WC completes the ground floor. Upstairs, you'll find three generous double bedrooms, a family bathroom, and a separate WC. The loft conversion adds a fourth bedroom with an en-suite shower and extra storage in the eaves.