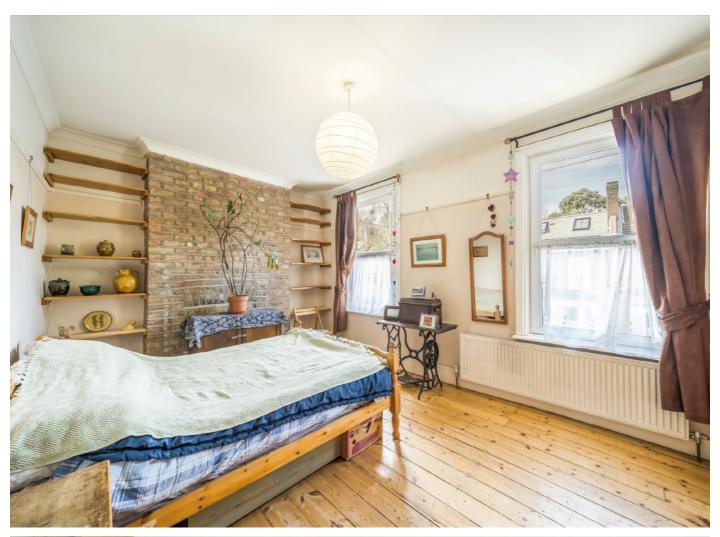

## Brightfield Road, SE12

The property is also close to excellent schools. Inside, the home features a bright double reception room and a large kitchen/diner with dual-aspect windows that fill the space with light. French doors lead to a private garden, ideal for outdoor dining. A downstairs WC completes the ground floor. Upstairs, you'll find three generous double bedrooms, a family bathroom, and a separate WC. The loft conversion adds a fourth bedroom with an en-suite shower and extra storage in the eaves.