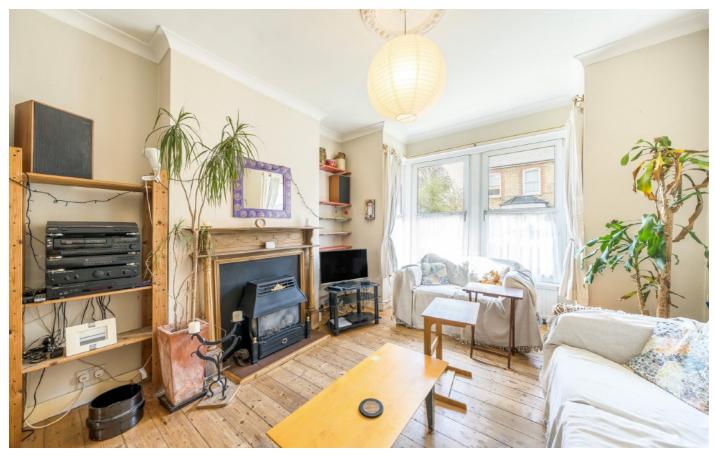

## Brightfield Road, SE12

The property is also close to excellent schools. Inside, the home features a bright double reception room and a large kitchen/diner with dual-aspect windows that fill the space with light. French doors lead to a private garden, ideal for outdoor dining. A downstairs WC completes the ground floor. Upstairs, you'll find three generous double bedrooms, a family bathroom, and a separate WC. The loft conversion adds a fourth bedroom with an en-suite shower and extra storage in the eaves.