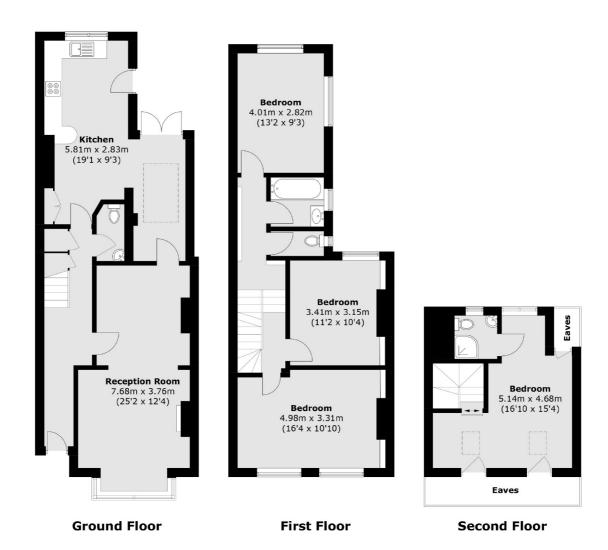

### Brightfield Road, London, SE12

Total area (approx.): 142.9 sq. m (1,538.5 sq. ft) (Excluding Eaves)

Lee 430-432 Lee High Road Lee London Sales 020 8815 2210 Energy Rating: D. We aim to make our particulars both accurate and reliable. However they are not guaranteed; nor do they form part of an offer or contract. If you require clarification on any points then please contact us, especially if you're traveling some distance to view. Please note that appliances and heating systems have not been tested and therefore no warranties can be given as to their good working order.