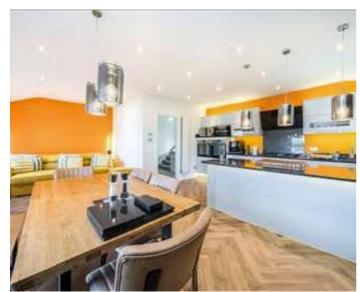

## Manor Park, SE13

Nestled on the top floor of an elegant period mansion conversion on the sought-after Manor Park, this beautifully presented three-bedroom flat offers a perfect blend of period charm and contemporary living. Situated in a tree-lined, tranquil street in Hither Green, this home is ideal for those seeking both comfort and style in a vibrant, community-oriented area. The property boasts a spacious, light-filled open-plan kitchen and living room, designed for both relaxation and entertaining. The modern kitchen is equipped with sleek units and integrated appliances, while large windows flood the space with natural light, enhancing the inviting atmosphere. There are three well-sized bedrooms, including two generous doubles, and a contemporary bathroom with premium fixtures. An additional versatile room offers potential for a home office or guest accommodation, and the flat benefits from a large loft providing ample storage. The beautifully maintained communal garden offers perfect space for alfresco dining or unwinding, while residents also enjoy the convenience of a communal storage shed and an allocated parking space.