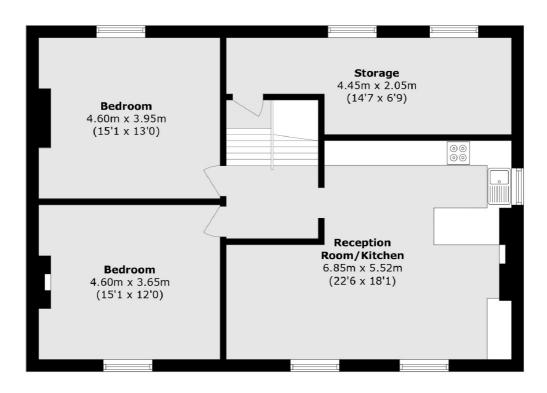

## Manor Park, London, SE13

**Third Floor** 

**Second Floor** 

Total area (approx.): 109.2 sq. m (1175.4 sq. ft)

Lee

Lee

London

020 8815 2210