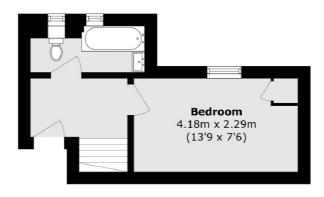

## Manor Park, London, SE13

**Third Floor** 

**Second Floor** 

Total area (approx.): 109.2 sq. m (1175.4 sq. ft)

Lee

Lee

London

020 8815 2210