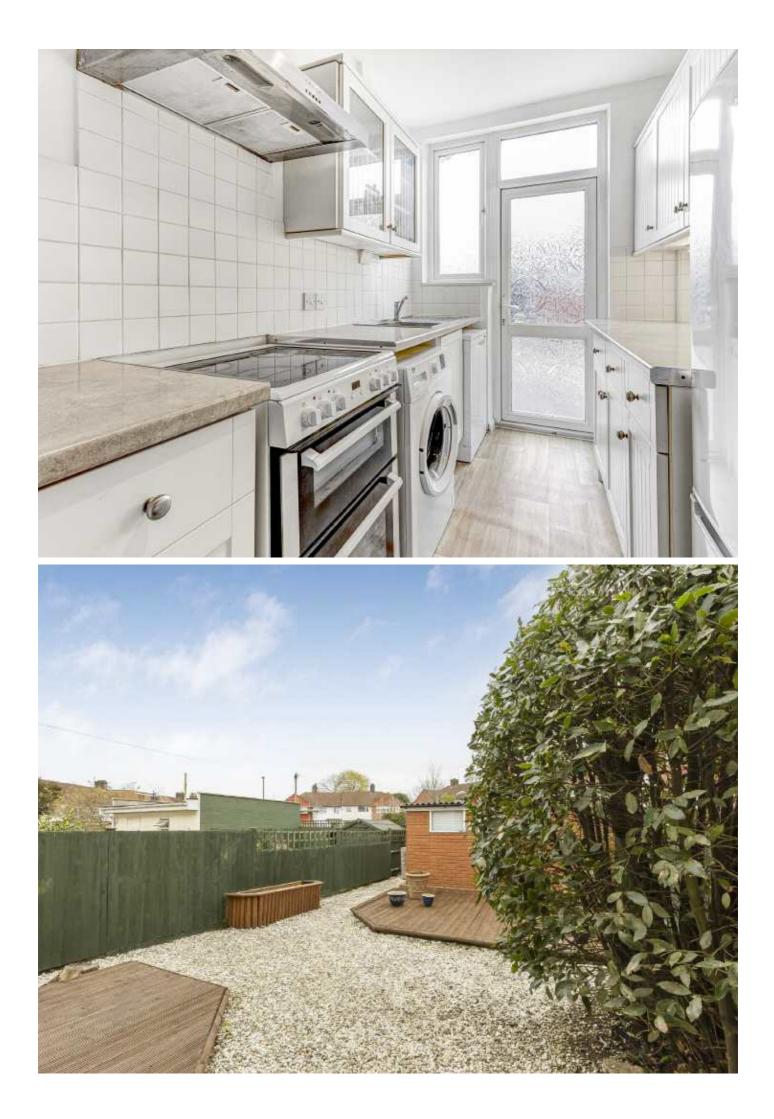

## Bramdean Crescent, SE12

\*\* Offers In Excess Of \*\* Situated on the desirable Bramdean Crescent, this well-presented three-bedroom property is offered with no upward chain, ensuring a smooth and swift move. The home features two spacious reception rooms, an enclosed rear garden, and convenient off-road parking. The double garage provides excellent storage space with great potential for conversion into a gym, workshop, or additional living area. There is also potential to extend (subject to planning), offering flexibility for future development. This charming home offers comfort, convenience, and potential, making it a perfect choice for families or those looking to add their personal touch.

## Features

No Upward Chain Three Bedrooms End Of Terrace Off Road Parking Potential to Improve & Extend Enclosed Rear Garden