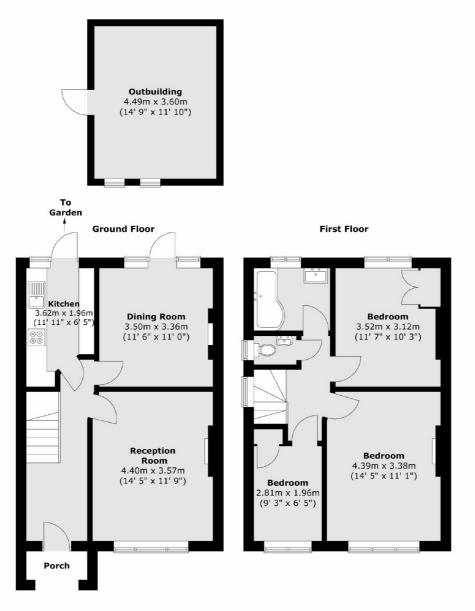

## Bramdean Crescent, London, SE12

Total area (approx.) : 89.1 sq. m (959 sq. ft) Total outbuilding area (approx.) : 16.2 sq. m (174 sq. ft)

Lee 430-432 Lee High Road Lee London Sales 020 8815 2210 Energy Rating: D. We aim to make our particulars both accurate and reliable. However they are not guaranteed; nor do they form part of an offer or contract. If you require clarification on any points then please contact us, especially if you're traveling some distance to view. Please note that appliances and heating systems have not been tested and therefore no warranties can be given as to their good working order.