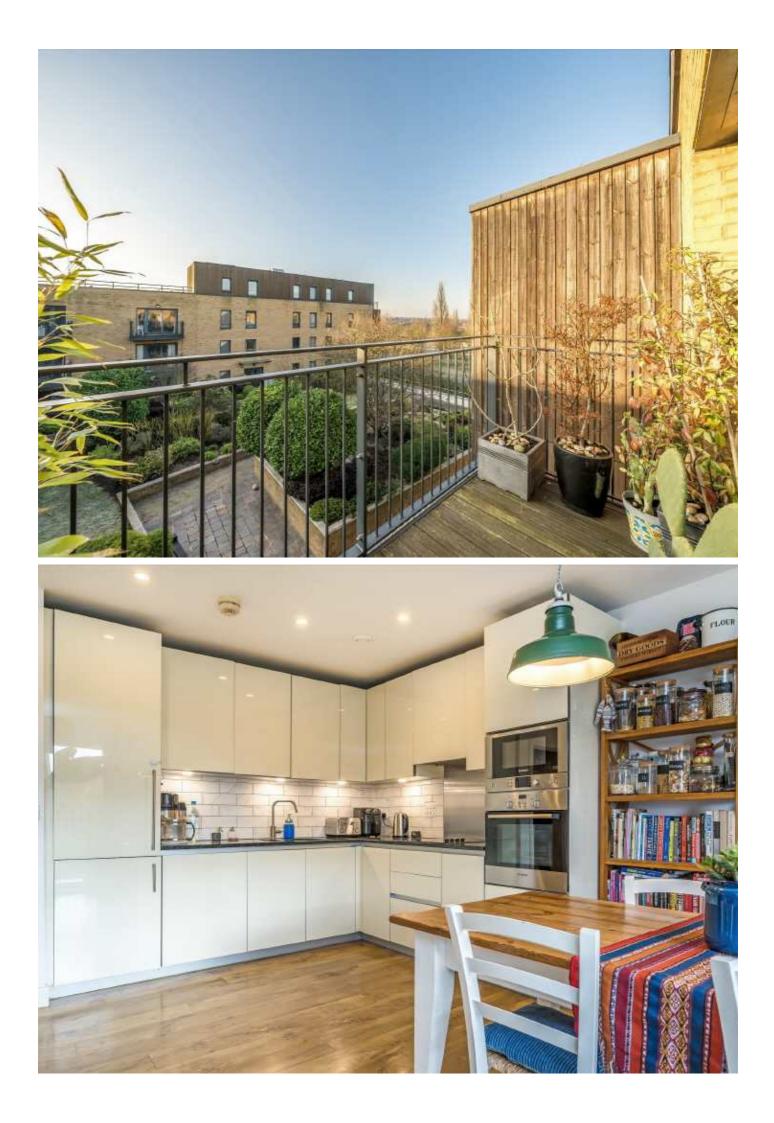

## Meadowside, SE9

Larger than average size, this generous two double bedrooms, two bathroom flat in the desirable Johnson Court offers a spacious and comfortable living space. The open-plan kitchen and living area create a seamless flow, ideal for both everyday living and entertaining. The well-equipped kitchen flows effortlessly into the spacious living room, providing ample room to relax and host guests. Both bedrooms are bright and generously proportioned, with the master benefiting from a private en-suite. The property also includes two modern bathrooms, two private balconies, and secure parking. Perfect for professionals or small families, this flat combines style, space, and convenience in a prime location.

## Features

Two Double Bedrooms Modern Apartment Two Bathrooms Secure Parking Two Balconies Kidbrooke Station 0.4 Miles