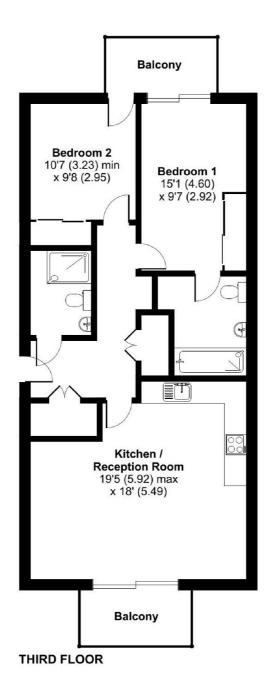

## Meadowside, London, SE9

Approximate Area = 841 sq ft / 78.1 sq m For identification only - Not to scale

Floor plan produced in accordance with RICS Property Measurement Standards incorporating International Property Measurement Standards (IPMS2 Residential). ©n/checom 2023. Produced for John Payne. REF: 990555