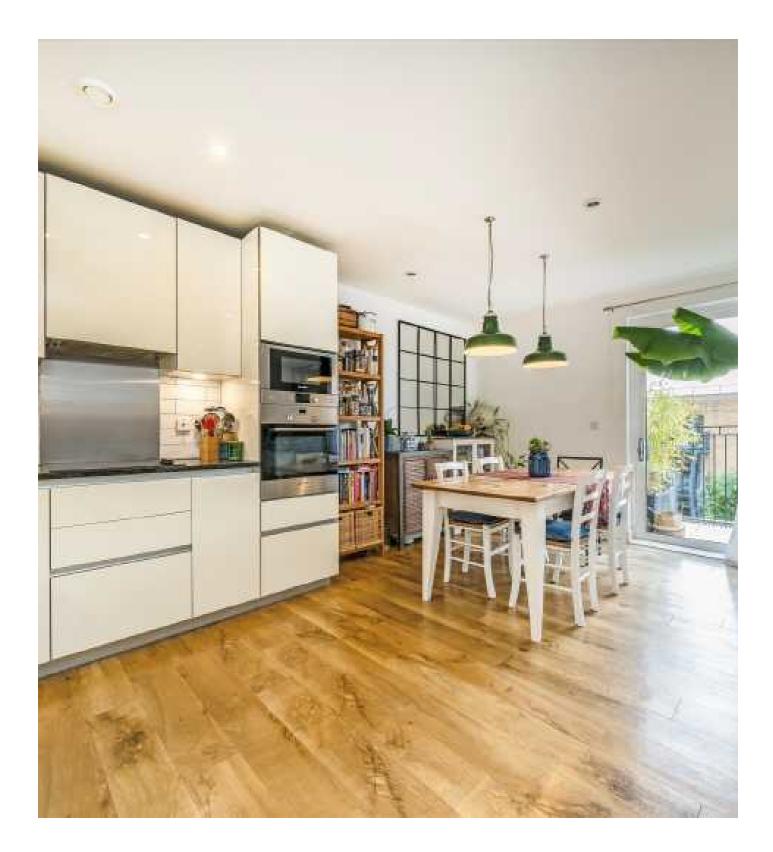

## Meadowside, SE9

Larger than average size, this generous two double bedrooms, two bathroom flat in the desirable Johnson Court offers a spacious and comfortable living space. The open-plan kitchen and living area create a seamless flow, ideal for both everyday living and entertaining. The well-equipped kitchen flows effortlessly into the spacious living room, providing ample room to relax and host guests. Both bedrooms are bright and generously proportioned, with the master benefiting from a private en-suite. The property also includes two modern bathrooms, two private balconies, and secure parking. Perfect for professionals or small families, this flat combines style, space, and convenience in a prime location.