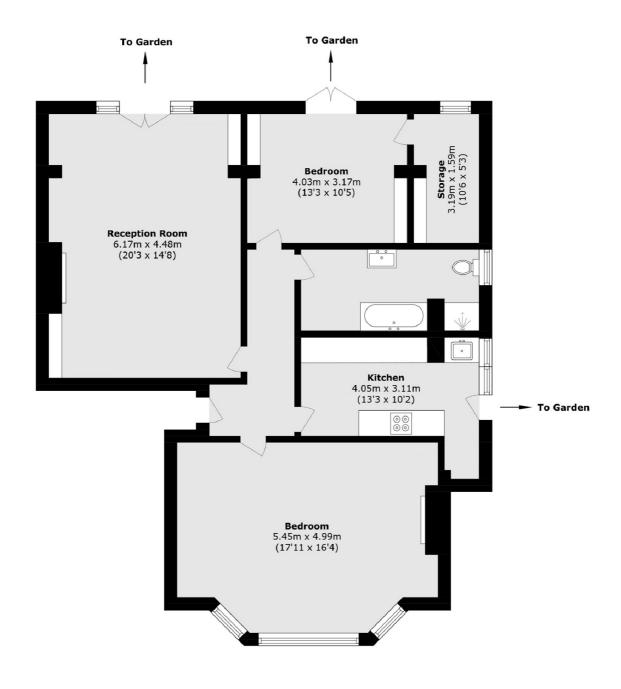

## Handen Road, London, SE12

Total area (approx.): 97.2 sq. m (1046.2 sq. ft)

Lee

Lee

London

020 8815 2210

Sales

430-432 Lee High Road