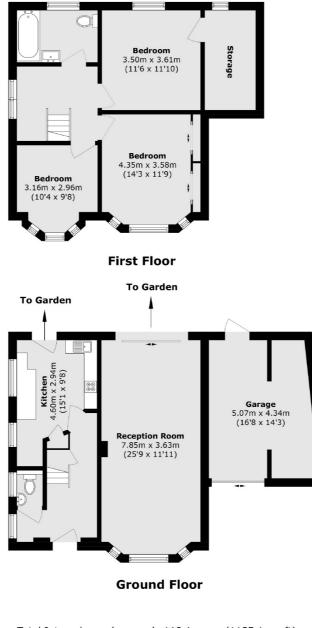

## Woodyates Road, London, SE12

Total Internal area (approx.): 110.1 sq. m (1185.1 sq. ft) (Excluding Garage) Garage area (approx.): 19.1 sq. m (205.5 sq. ft) Total area (approx.): 129.2 sq. m (1390.7 sq. ft) (Including Garage)