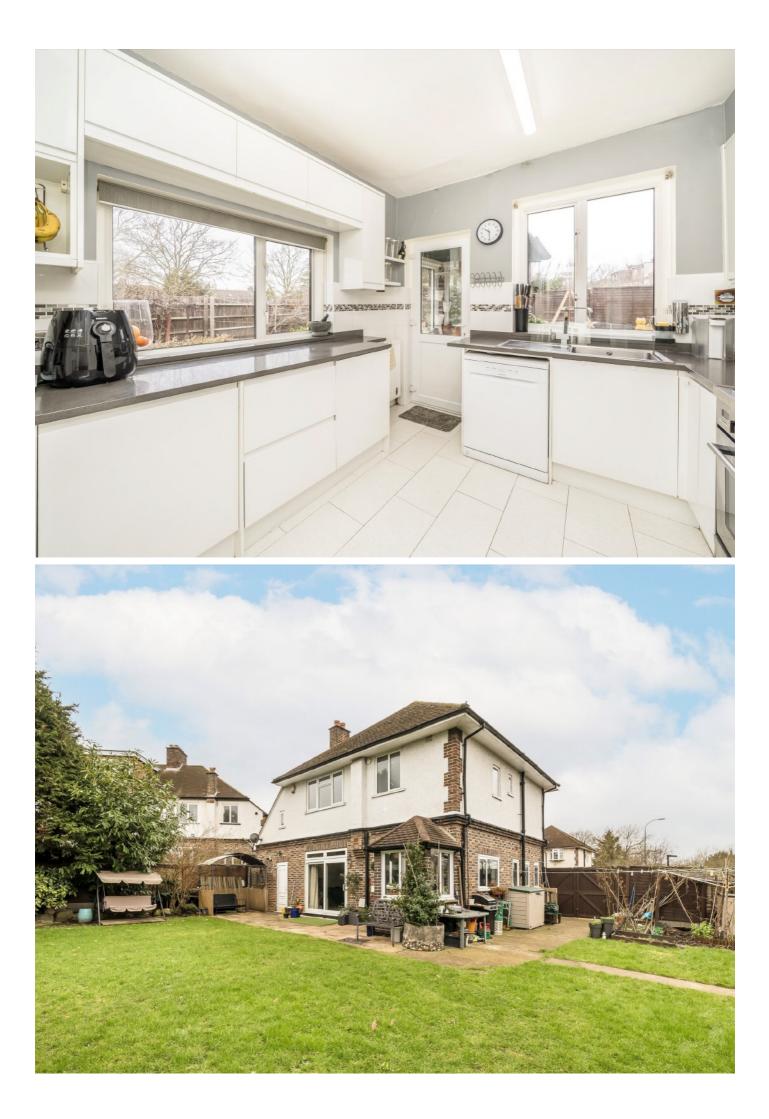

## Woodyates Road, SE12

This charming detached home on Woodyates Road offers a fantastic opportunity for those looking to create their ideal living space. Featuring a spacious, bright through lounge/diner, the property offers ample room for family living and entertaining. The guest WC adds convenience to the ground floor, while the three well-sized bedrooms provide comfortable accommodation. The second bedroom benefits from additional storage space, ideal for organising personal belongings. The property also includes a garage, providing secure parking or extra storage. Boasting huge potential to extend (subject to planning permission), this home presents a wonderful chance to expand and customise to suit your needs. Plus, with no upward chain, the move-in process could not be easier.