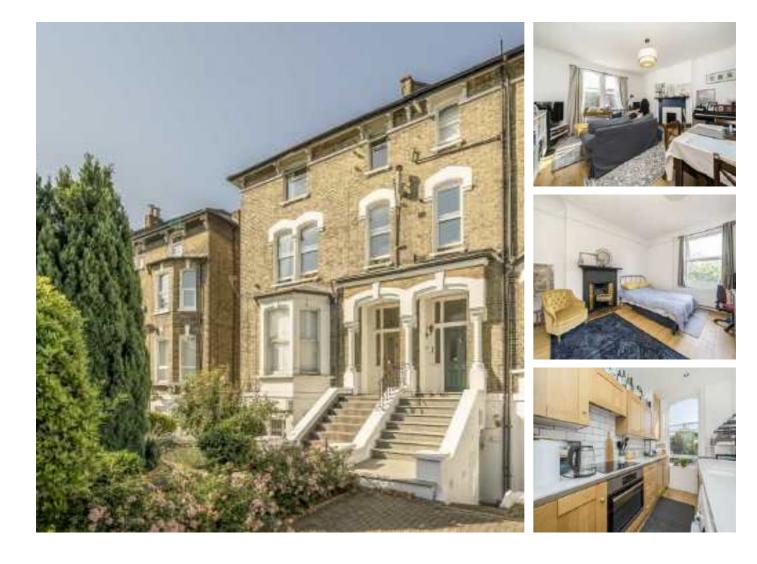

## Burnt Ash Hill, SE12 £300,000

This charming one-bedroom flat, set within a Victorian conversion on Burnt Ash Hill, offers a wonderful combination of character and practicality. The spacious lounge provides a bright and inviting space, ideal for relaxing or entertaining. One of the standout features of this flat is the private garden, offering a peaceful outdoor retreat perfect for enjoying the fresh air or gardening. The property is offered with no upward chain, making for a smooth and hassle-free move. With its convenient location and well-proportioned living space, this flat is a perfect choice for first-time buyers or those seeking a lowmaintenance home.

Located on the ever popular Burnt Ash Hill, 10 minutes' walk from Lee Station & with great access to the South Circular. This property is perfect for a couple or professional looking to move to the area.

#### Features

No Upward Chain One Double Bedroom Private Garden Victorian Conversion Flat Spacious Lounge Ideal First Home