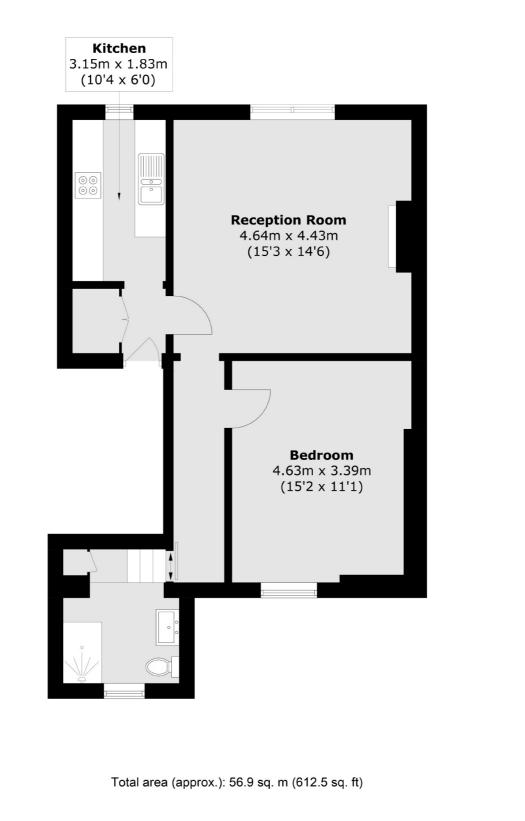

## Burnt Ash Hill, SE12 £300,000

This charming one-bedroom flat, set within a Victorian conversion on Burnt Ash Hill, offers a wonderful combination of character and practicality. The spacious lounge provides a bright and inviting space, ideal for relaxing or entertaining. One of the standout features of this flat is the private garden, offering a peaceful outdoor retreat perfect for enjoying the fresh air or gardening. The property is offered with no upward chain, making for a smooth and hassle-free move. With its convenient location and well-proportioned living space, this flat is a perfect choice for first-time buyers or those seeking a lowmaintenance home.

#### Features

No Upward Chain One Double Bedroom Private Garden Victorian Conversion Flat Spacious Lounge Ideal First Home