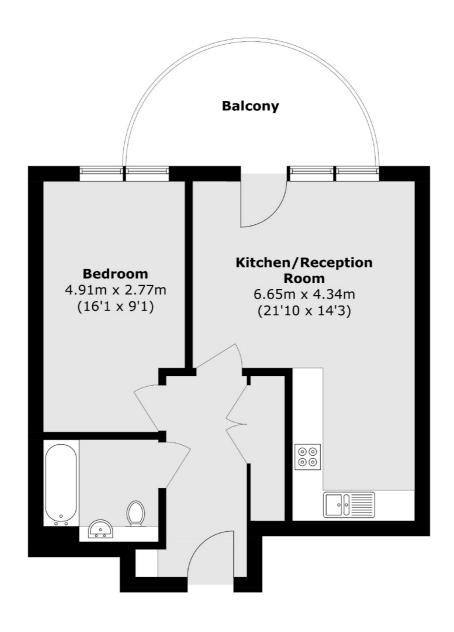

## Tudway Road, SE3 £300,000

This modern third-floor one-bedroom apartment in Kidbrooke Village features an open-plan kitchen and living area, perfect for contemporary living. The property includes a private balcony, access to a 24-hour concierge, and a fully fitted gym. With superb local amenities and no upward chain, it's ideal for first-time buyers or investors looking for a move-in-ready home.

## Tudway Road, London, SE3

Total area (approx.): 51.2 sq. m (551.1 sq. ft)
Balcony area (approx.): 9.4 sq. m (101.2 sq. ft)

Lee

Lee

London

020 8815 2210

Sales

430-432 Lee High Road