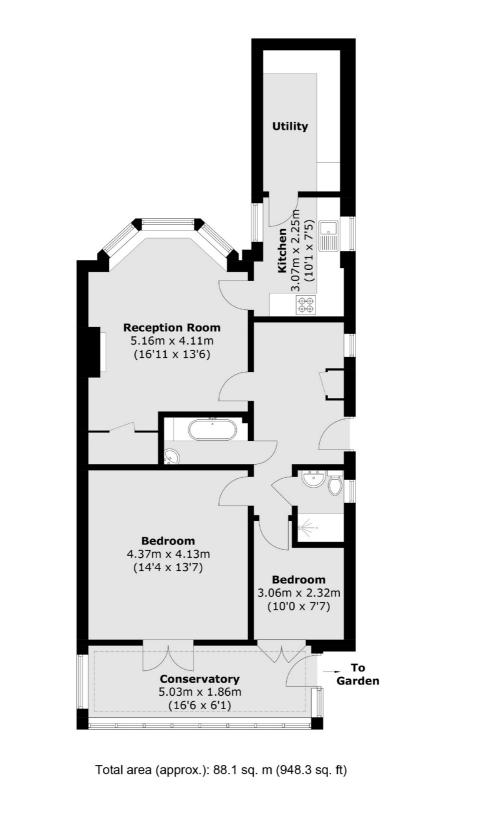

Comprising of an entrance hallway, lounge, kitchen, utility room, two double bedrooms, shower room and separate bathroom.

This charming garden flat is perfect for first-time buyers or those looking to downsize without compromising on outdoor space. Schedule a viewing today and experience all this wonderful home has to offer!