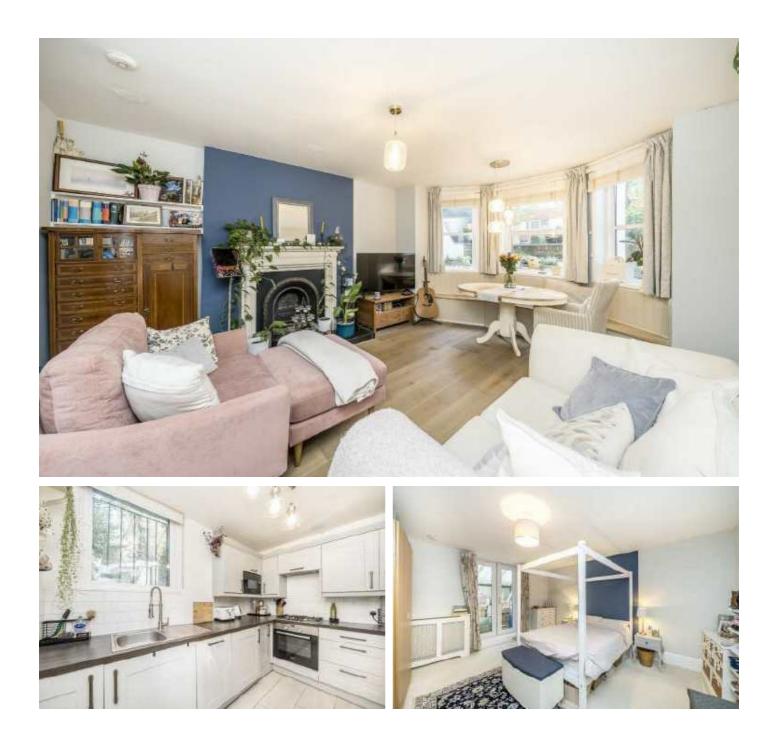

Comprising of an entrance hallway, lounge, kitchen, utility room, two double bedrooms, shower room and separate bathroom.

This charming garden flat is perfect for first-time buyers or those looking to downsize without compromising on outdoor space. Schedule a viewing today and experience all this wonderful home has to offer!