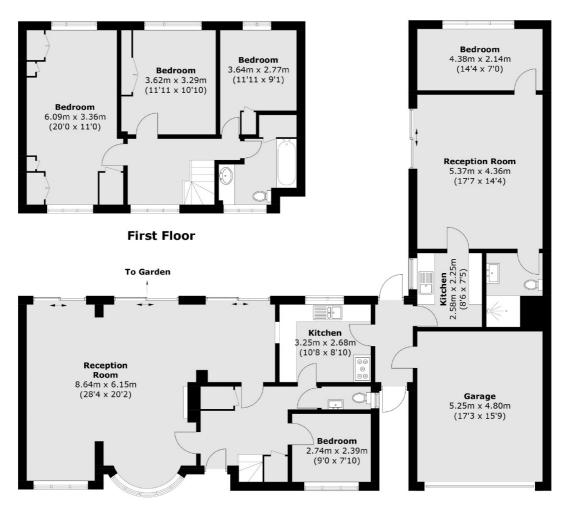

## Clifford Avenue, BR7

Nestled on the sought-after Clifford Avenue in Chislehurst, this delightful detached family home offers the perfect blend of comfort, space, and versatility. Boasting three generously sized bedrooms and a spacious double reception room, this property is ideal for both family living and entertaining. The well-appointed kitchen is ideal for home cooking and features ample counter space, modern appliances, and plenty of storage, making it the perfect space for preparing meals and creating lasting memories. The family bathroom is centrally located, and the separate annex with one additional bedroom, lounge kitchen and shower room offers excellent potential for guests, a home office, or even rental income. Outside, the property truly shines with a huge, private rear garden perfect for outdoor gatherings, children's play, or simply enjoying the tranquility of your own green space. The driveway and off-road parking offer convenient space for multiple vehicles, while the garage adds extra storage or parking options. Whether you're looking to enjoy the spacious interiors or the expansive garden, this wonderful home offers a rare opportunity to live in one of Chislehurst's most desirable locations.

## **Ground Floor**

Total area (approx.): 204.0 sq. m (2,195.8 sq. ft) (Including Garage)

Lee

Lee

London

020 8815 2210

Sales

430-432 Lee High Road