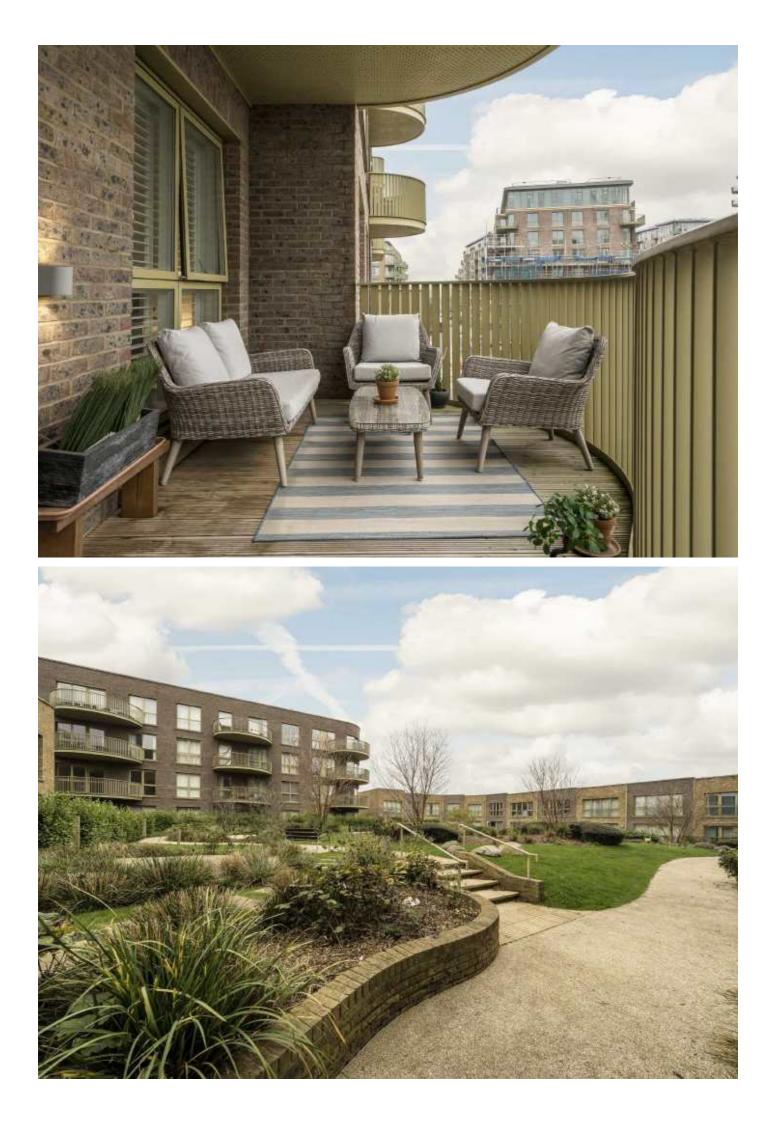

## Ottley Drive, SE3 £450,000

This stylish and spacious two-bedroom apartment, located within the sought-after Kidbrooke Village development, boasts a large private balcony. Situated on the third floor (with lift access), the property features a bright and airy reception room with expansive windows, offering direct access to the generous balcony. The open-plan layout flows seamlessly into a contemporary kitchen, complete with integrated appliances. There are two sizable double bedrooms, a modern family bathroom, and a large utility cupboard, plus an additional storage/coat cupboard. Additional highlights include beautifully maintained communal gardens and the convenience of a 24-hour concierge service and residents gym access.