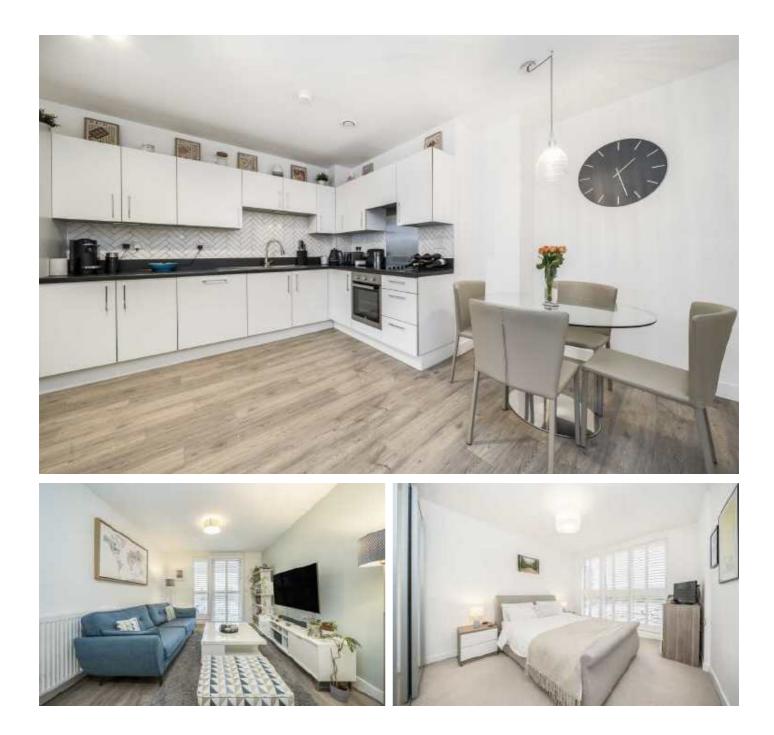

## Ottley Drive, SE3 £450,000

This stylish and spacious two-bedroom apartment, located within the sought-after Kidbrooke Village development, boasts a large private balcony. Situated on the third floor (with lift access), the property features a bright and airy reception room with expansive windows, offering direct access to the generous balcony. The open-plan layout flows seamlessly into a contemporary kitchen, complete with integrated appliances. There are two sizable double bedrooms, a modern family bathroom, and a large utility cupboard, plus an additional storage/coat cupboard. Additional highlights include beautifully maintained communal gardens and the convenience of a 24-hour concierge service and residents gym access.