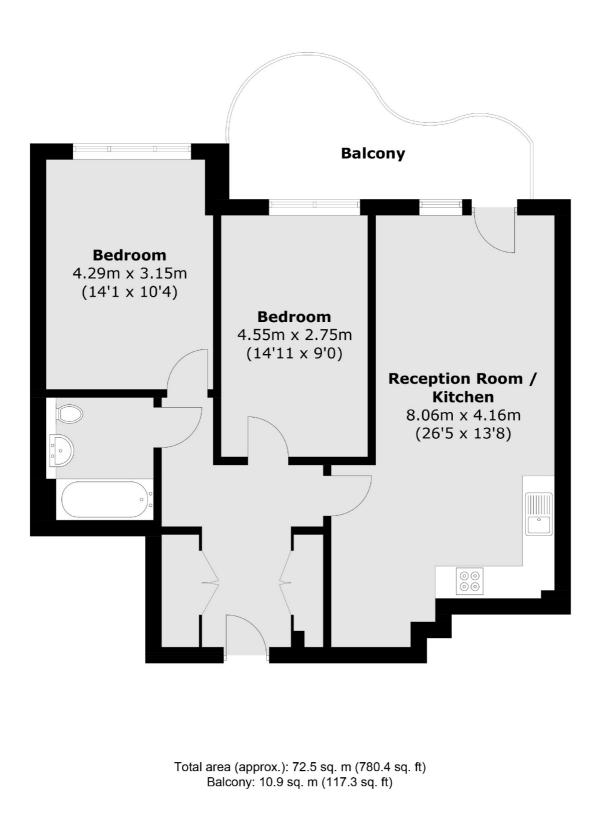

## Ottley Drive, SE3 £450,000

This stylish and spacious two-bedroom apartment, located within the sought-after Kidbrooke Village development, boasts a large private balcony. Situated on the third floor (with lift access), the property features a bright and airy reception room with expansive windows, offering direct access to the generous balcony. The open-plan layout flows seamlessly into a contemporary kitchen, complete with integrated appliances. There are two sizable double bedrooms, a modern family bathroom, and a large utility cupboard, plus an additional storage/coat cupboard. Additional highlights include beautifully maintained communal gardens and the convenience of a 24-hour concierge service and residents gym access.