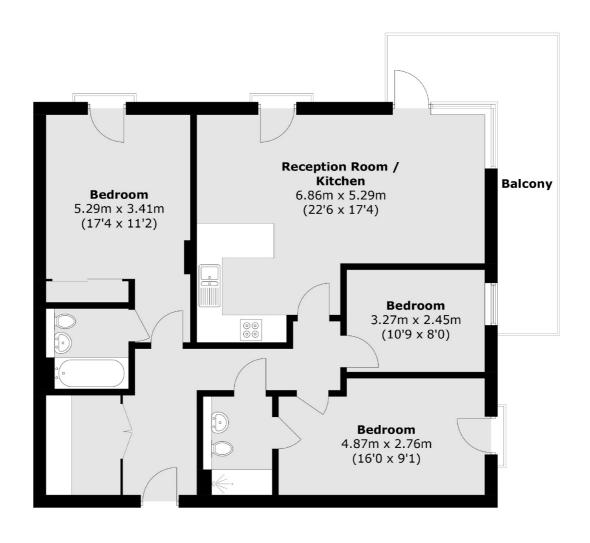

## Saundby Lane, London, SE3

Total area (approx.): 93.9 sq. m (1010.7sq. ft) Balcony(approx.): 14.1 sq. m (151.8 sq. ft)

Lee

Lee

London

020 8815 2210

Sales

430-432 Lee High Road