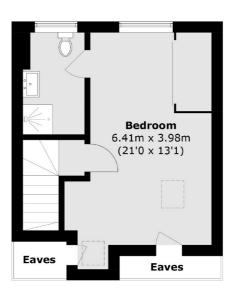

On the first floor, you'll find two generously sized double bedrooms, along with a cosy third room ideal for a nursery or home office, plus a family bathroom. The loft has been extended to create a bright main suite, complete with ample built-in storage and a stylish ensuite shower room.

#### **Second Floor**

**Ground Floor** 

**First Floor** 

Total area (approx.): 122.6 sq. m (1,319.6 sq. ft) (Excluding Eaves)

Energy Rating: C. We aim to make our particulars both accurate and reliable. However they are not guaranteed; nor do they form part of an offer or contract. If you require clarification on any points then please contact us, especially if you're traveling some distance to view. Please note that appliances and heating systems have not been tested and therefore no warranties can be given as to their good working order.