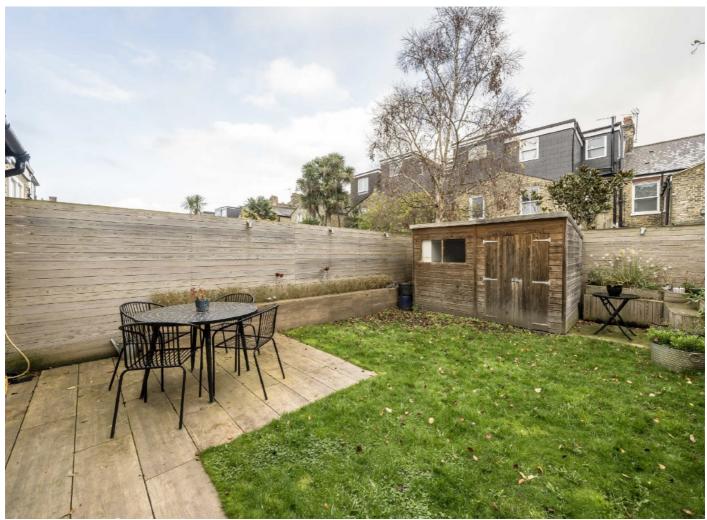

## Elthruda Road, SE13

Upon entry, you're greeted by a bright hallway that flows into a spacious open-plan kitchen and living area, thoughtfully designed for comfort. The modern kitchen features integrated appliances and a cleverly designed pantry, while bi-folding doors lead to a beautifully landscaped garden. The outdoor space includes a lovely patio for summer evenings and a lush lawn perfect for leisure and play. The ground floor also offers a convenient WC and utility room.