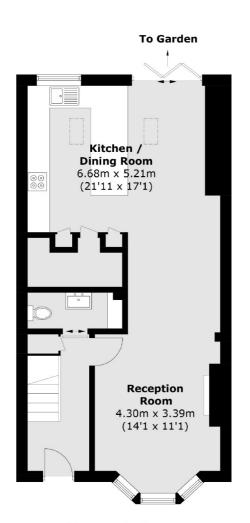

## Elthruda Road, SE13

Upon entry, you're greeted by a bright hallway that flows into a spacious open-plan kitchen and living area, thoughtfully designed for comfort. The modern kitchen features integrated appliances and a cleverly designed pantry, while bi-folding doors lead to a beautifully landscaped garden. The outdoor space includes a lovely patio for summer evenings and a lush lawn perfect for leisure and play. The ground floor also offers a convenient WC and utility room.

#### **Second Floor**

**Ground Floor** 

**First Floor** 

Total area (approx.): 122.6 sq. m (1,319.6 sq. ft) (Excluding Eaves)

Energy Rating: C. We aim to make our particulars both accurate and reliable. However they are not guaranteed; nor do they form part of an offer or contract. If you require clarification on any points then please contact us, especially if you're traveling some distance to view. Please note that appliances and heating systems have not been tested and therefore no warranties can be given as to their good working order.