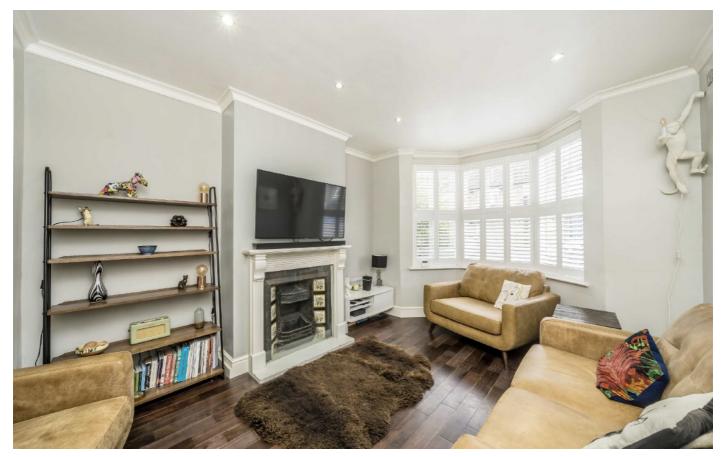

## Elthruda Road, SE13

Upon entry, you're greeted by a bright hallway that flows into a spacious open-plan kitchen and living area, thoughtfully designed for comfort. The modern kitchen features integrated appliances and a cleverly designed pantry, while bi-folding doors lead to a beautifully landscaped garden. The outdoor space includes a lovely patio for summer evenings and a lush lawn perfect for leisure and play. The ground floor also offers a convenient WC and utility room.