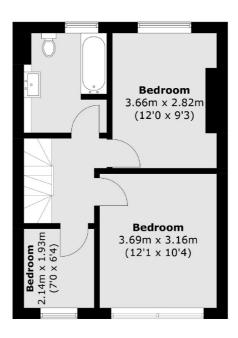

On the first floor, you'll find two generously sized double bedrooms, along with a cosy third room ideal for a nursery or home office, plus a family bathroom. The loft has been extended to create a bright main suite, complete with ample built-in storage and a stylish ensuite shower room.

#### **Second Floor**

**Ground Floor** 

**First Floor** 

Total area (approx.): 122.6 sq. m (1,319.6 sq. ft) (Excluding Eaves)

Energy Rating: C. We aim to make our particulars both accurate and reliable. However they are not guaranteed; nor do they form part of an offer or contract. If you require clarification on any points then please contact us, especially if you're traveling some distance to view. Please note that appliances and heating systems have not been tested and therefore no warranties can be given as to their good working order.