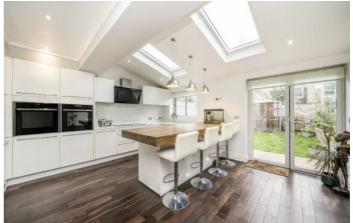

## Elthruda Road, SE13

Upon entry, you're greeted by a bright hallway that flows into a spacious open-plan kitchen and living area, thoughtfully designed for comfort. The modern kitchen features integrated appliances and a cleverly designed pantry, while bi-folding doors lead to a beautifully landscaped garden. The outdoor space includes a lovely patio for summer evenings and a lush lawn perfect for leisure and play. The ground floor also offers a convenient WC and utility room.