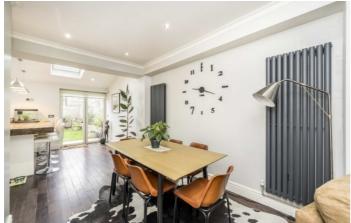

## Elthruda Road, SE13

Upon entry, you're greeted by a bright hallway that flows into a spacious open-plan kitchen and living area, thoughtfully designed for comfort. The modern kitchen features integrated appliances and a cleverly designed pantry, while bi-folding doors lead to a beautifully landscaped garden. The outdoor space includes a lovely patio for summer evenings and a lush lawn perfect for leisure and play. The ground floor also offers a convenient WC and utility room.