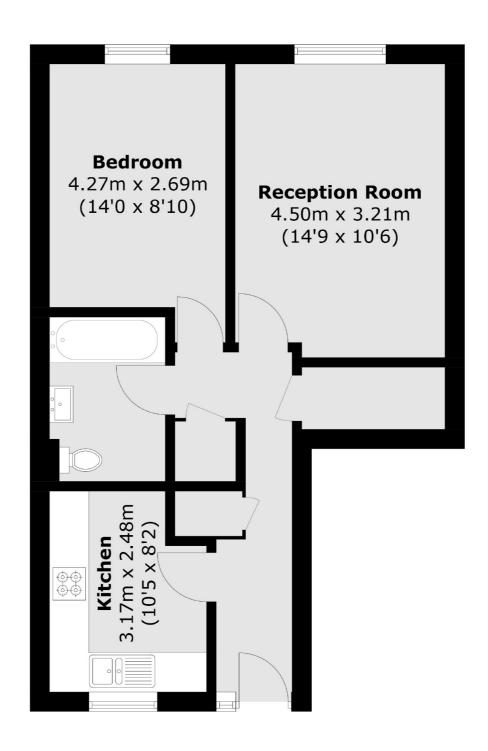

# Taunton Road, SE12 £240,000

An ideal purchase for any investor or first time buyer. This one bedroom maisonette on Taunton Road is being offered with no upward chain. Comprising on an entrance hallway with storage, kitchen, spacious lounge and double bedroom.

### Taunton Road, London, SE12

Total area (approx.): 48.9 sq. m (526.3 sq. ft)

Lee

Lee

London

020 8815 2210

Sales

430-432 Lee High Road