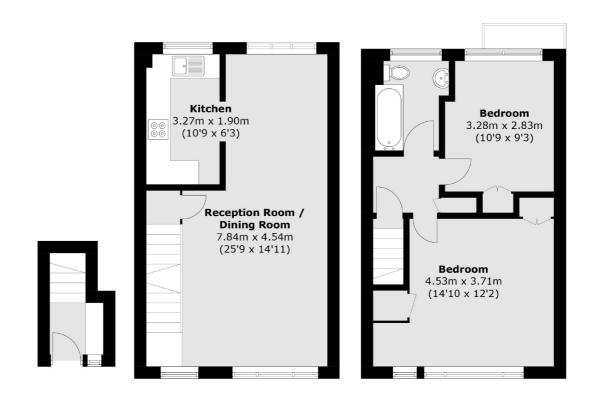

## Dorville Road, SE12 £375,000

Being offered with no upward chain is this two bedroom maisonette on Dorville Road.Briefly comprising of an entrance hallway on the ground floor with staircase leading to the main level featuring a spacious lounge, dining space and modern kitchen. On the second floor you will find two double bedrooms and family bathroom.

## Dorville Road, London, SE12

Ground Floor First Floor Second Floor

Total area (approx.): 73.2 sq. m (787.9 sq. ft)

Lee

Lee

London

020 8815 2210

Sales