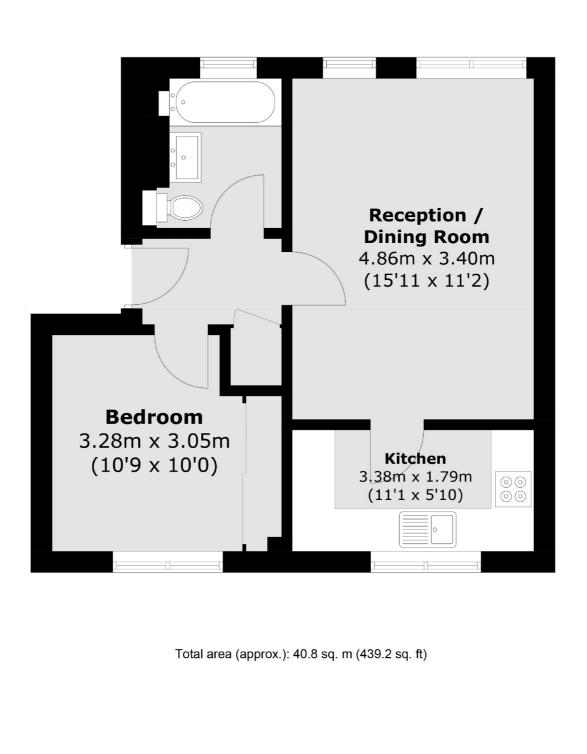

## Lee Road, SE3 £299,950

Dexters are pleased to offer this one bedroom ground floor apartment in Riverside Court, a private gated development on Lee Road. Offered with no upward chain this property comprises of an entrance hallway with storage cupboard, spacious lounge, modern kitchen, double bedroom and modern bathroom.