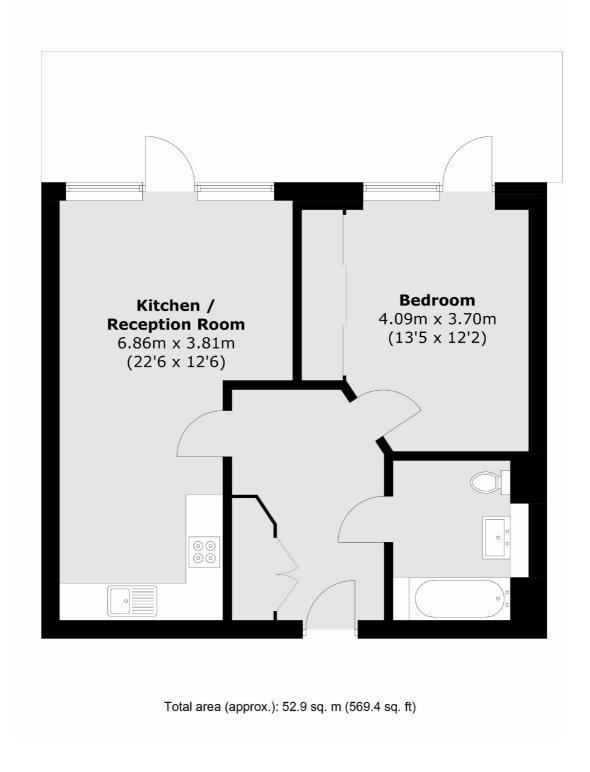

## Tizzard Grove, SE3 £325,000

One bedroom apartment with no upward chain. The apartment comprises of a large open plan living, dining and kitchen area with floor to ceiling height windows opening onto a large balcony which faces south. The kitchen is fully equipped to a very high standard including a dish washer, fridge/freezer. The master bedroom has a dressing area of fitted wardrobes and a modern interior. Residents benefit from full membership to the on-site gym and swimming pool, free use of onsite private cinema, business centre and 24 hours concierge service. Secured gated parking space and underfloor heating.

## **Features**

No Upward Chain Modern One Bedroom Open Plan Living Residents Gym & Pool Private Terrace 994 year lease

Lee 020 8815 2210 dexters.co.uk