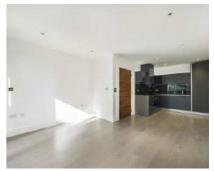

## Tizzard Grove, SE3 £325,000

One bedroom apartment with no upward chain. The apartment comprises of a large open plan living, dining and kitchen area with floor to ceiling height windows opening onto a large balcony which faces south. The kitchen is fully equipped to a very high standard including a dish washer, fridge/freezer. The master bedroom has a dressing area of fitted wardrobes and a modern interior. Residents benefit from full membership to the on-site gym and swimming pool, free use of onsite private cinema, business centre and 24 hours concierge service. Secured gated parking space and underfloor heating.