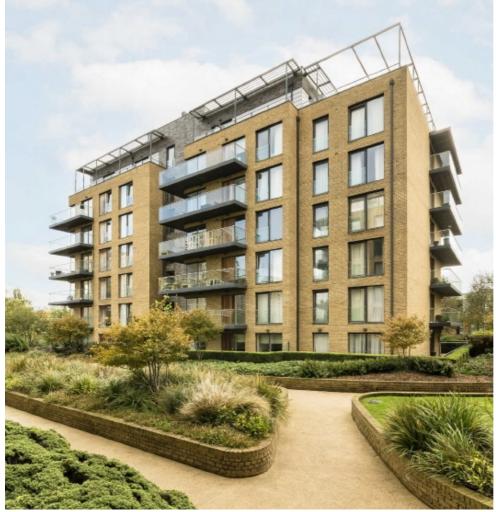

## Tizzard Grove, SE3 £325,000

One bedroom apartment with no upward chain. The apartment comprises of a large open plan living, dining and kitchen area with floor to ceiling height windows opening onto a large balcony which faces south. The kitchen is fully equipped to a very high standard including a dish washer, fridge/freezer. The master bedroom has a dressing area of fitted wardrobes and a modern interior. Residents benefit from full membership to the on-site gym and swimming pool, free use of onsite private cinema, business centre and 24 hours concierge service. Secured gated parking space and underfloor heating.

## **Features**

No Upward Chain Modern One Bedroom Open Plan Living Residents Gym & Pool Private Terrace 994 year lease

Lee 020 8815 2210 dexters.co.uk