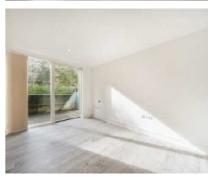

## Tizzard Grove, SE3 £325,000

One bedroom apartment with no upward chain. The apartment comprises of a large open plan living, dining and kitchen area with floor to ceiling height windows opening onto a large balcony which faces south. The kitchen is fully equipped to a very high standard including a dish washer, fridge/freezer. The master bedroom has a dressing area of fitted wardrobes and a modern interior. Residents benefit from full membership to the on-site gym and swimming pool, free use of onsite private cinema, business centre and 24 hours concierge service. Secured gated parking space and underfloor heating.