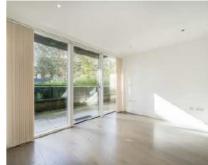

## Tizzard Grove, SE3 £325,000

One bedroom apartment with no upward chain. The apartment comprises of a large open plan living, dining and kitchen area with floor to ceiling height windows opening onto a large balcony which faces south. The kitchen is fully equipped to a very high standard including a dish washer, fridge/freezer. The master bedroom has a dressing area of fitted wardrobes and a modern interior. Residents benefit from full membership to the on-site gym and swimming pool, free use of onsite private cinema, business centre and 24 hours concierge service. Secured gated parking space and underfloor heating.