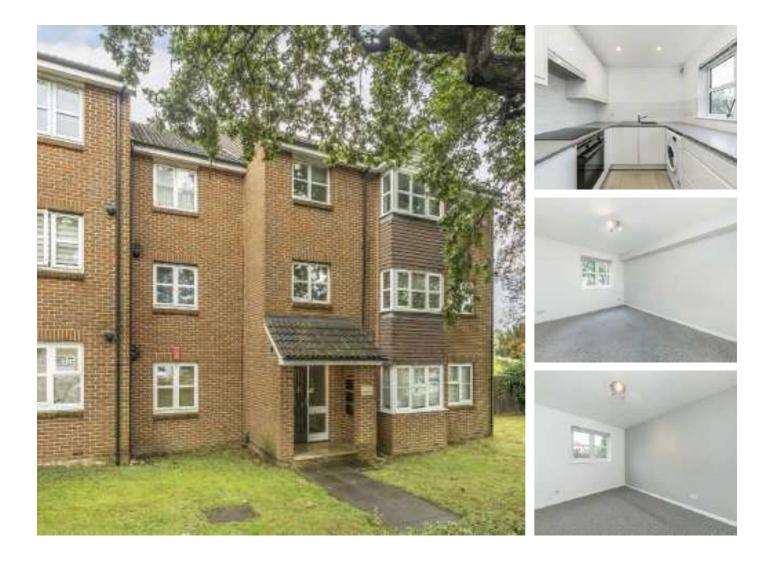

## Le May Avenue, SE12 £250,000

Attention first time buyers or investors. This one bedroom first floor flat is available with no upward chain. Internally benefitting from a modern refitted kitchen, spacious lounge, double bedroom and bathroom. Externally there is allocated gated parking to the rear.

### Features

First Floor Flat Double Bedroom Modern Refitted Kitchen Reception Room Allocated Parking No Chain