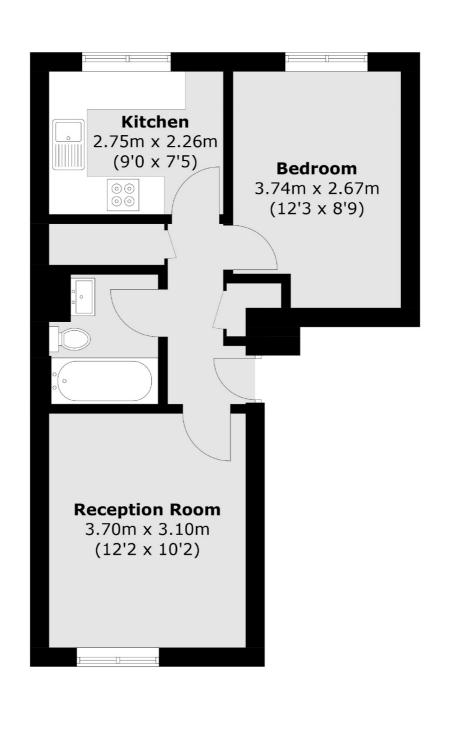

### Le May Avenue, London, SE12

Total area (approx.): 37.8 sq. m (406.9 sq. ft)

Lee 430-432 Lee High Road Lee London Sales 020 8815 2210 Energy Rating: . We aim to make our particulars both accurate and reliable. However they are not guaranteed; nor do they form part of an offer or contract. If you require clarification on any points then please contact us, especially if you're traveling some distance to view. Please note that appliances and heating systems have not been tested and therefore no warranties can be given as to their good working order.