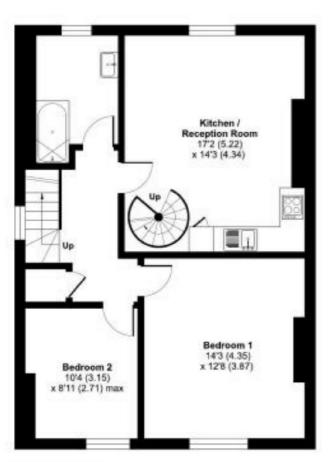

## Northbrook Road, London, SE13

Approximate Area = 891 sq ft / 82.7 sq m Limited Use Area(s) = 49 sq ft / 4.5 sq m Total = 940 sq ft / 87.2 sq m

> Denotes restricted head height

For identification only - Not to scale

#### FIRST FLOOR

Floor plan produced in accordance with SICS Property Measurement Standards incorporating Prioringitists Property Measurement Standards (IPWS2 Residential). © richiscom 2024. Produced for Hallors Property Agents. IREF: 1182280