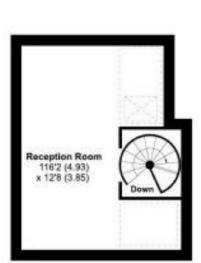

## Northbrook Road, London, SE13

Approximate Area = 891 sq ft / 82.7 sq m Limited Use Area(s) = 49 sq ft / 4.5 sq m Total = 940 sq ft / 87.2 sq m

> Denotes restricted head height

For identification only - Not to scale

#### SECOND FLOOR

Lee

Lee

London

Sales