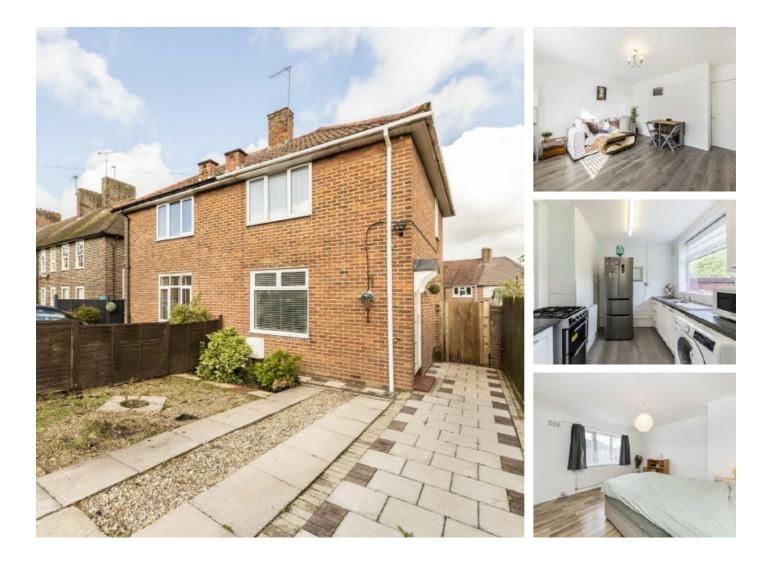

## Harting Road, SE9 £400,000

Lovely two bedroom semi detached home offered with no upward chain. Internally this property comprises of an entrance hallway, spacious lounge, kitchen and guest WC on the ground floor. Upstairs you will find two double bedrooms and family bathroom. Externally there is off road parking to the front and a fully enclosed garden to the rear.

## Features

No Upward Chain Semi Detached Two Double Bedrooms Off Street Parking Enclosed Rear Garden Guest WC