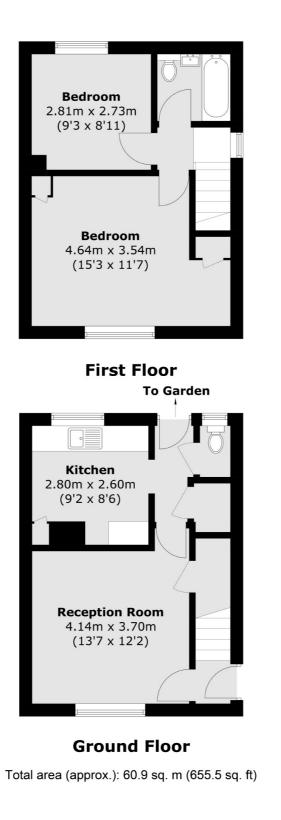

## Harting Road, SE9 £400,000

Lovely two bedroom semi detached home offered with no upward chain. Internally this property comprises of an entrance hallway, spacious lounge, kitchen and guest WC on the ground floor. Upstairs you will find two double bedrooms and family bathroom. Externally there is off road parking to the front and a fully enclosed garden to the rear.

## Features

No Upward Chain Semi Detached Two Double Bedrooms Off Street Parking Enclosed Rear Garden Guest WC