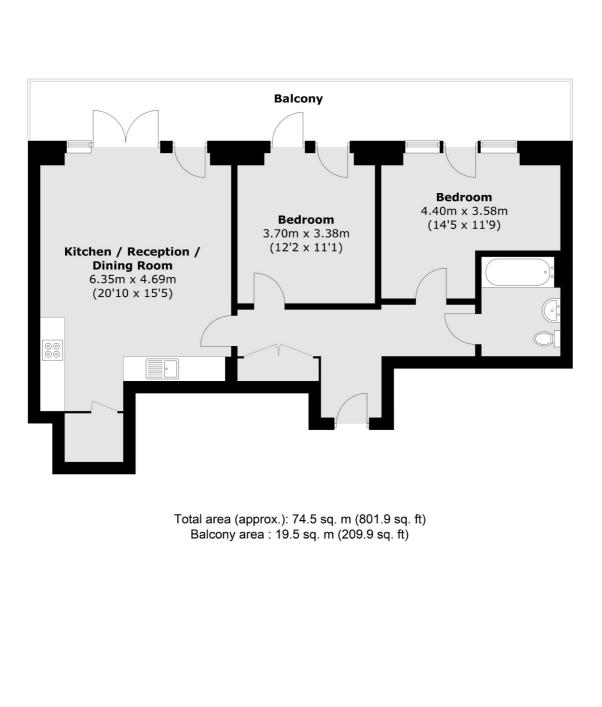

## Ottley Drive, SE3 £450,000

An exciting opportunity to acquire this beautiful two bedroom penthouse apartment within the sought after Kidbrooke Village. This stunning home comprises of an entrance hallway, open plan kitchen/living area with topof-the-line appliances, plenty of countertop space, Appliances include, ceramic hob, extractor hood, fridge freezer and dishwasher. Boasting two double bedrooms and modern family bathroom. Both bedrooms have the same outlook as the living room and access to the large balcony. The balcony wraps around the rooms that face west, a perfect place for al fresco dining or after work drinks savouring the breath taking sunsets and views. Under block car parking is allocated and there is also a useful cycle store too.

#### Features

Penthouse Apartment Two Double Bedrooms Open Plan Kitchen/Living Area Large West Facing Balcony Under Block Parking Close to Green Space