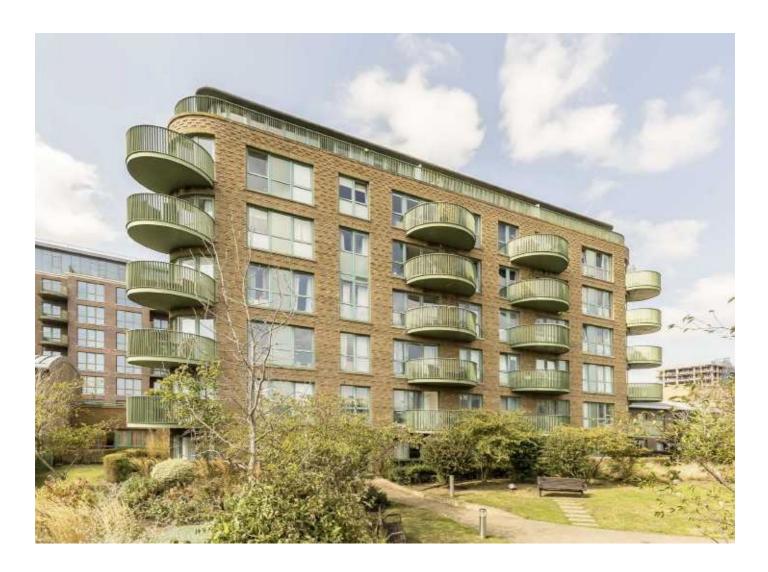

## Ottley Drive, SE3 £450,000

An exciting opportunity to acquire this beautiful two bedroom penthouse apartment within the sought after Kidbrooke Village. This stunning home comprises of an entrance hallway, open plan kitchen/living area with topof-the-line appliances, plenty of countertop space, Appliances include, ceramic hob, extractor hood, fridge freezer and dishwasher. Boasting two double bedrooms and modern family bathroom. Both bedrooms have the same outlook as the living room and access to the large balcony. The balcony wraps around the rooms that face west, a perfect place for al fresco dining or after work drinks savouring the breath taking sunsets and views. Under block car parking is allocated and there is also a useful cycle store too.

#### Features

Penthouse Apartment Two Double Bedrooms Open Plan Kitchen/Living Area Large West Facing Balcony Under Block Parking Close to Green Space