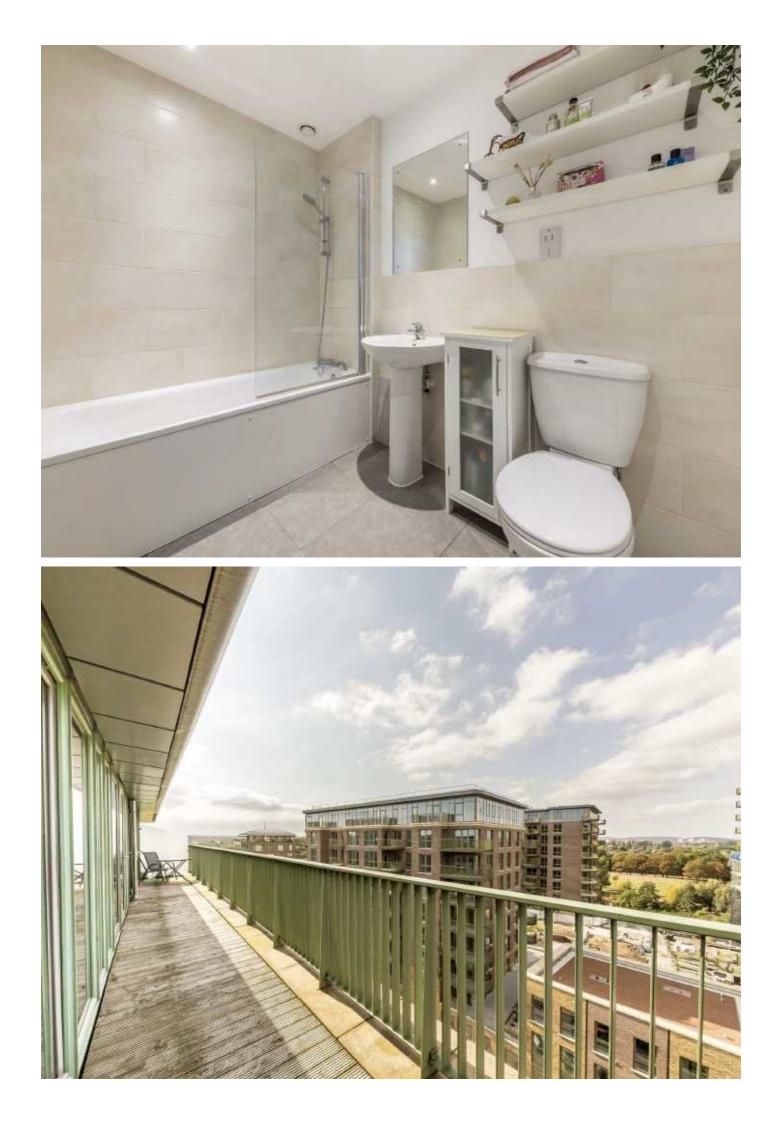

## Ottley Drive, SE3 £450,000

An exciting opportunity to acquire this beautiful two bedroom penthouse apartment within the sought after Kidbrooke Village. This stunning home comprises of an entrance hallway, open plan kitchen/living area with topof-the-line appliances, plenty of countertop space, Appliances include, ceramic hob, extractor hood, fridge freezer and dishwasher. Boasting two double bedrooms and modern family bathroom. Both bedrooms have the same outlook as the living room and access to the large balcony. The balcony wraps around the rooms that face west, a perfect place for al fresco dining or after work drinks savouring the breath taking sunsets and views. Under block car parking is allocated and there is also a useful cycle store too.

#### Features

Penthouse Apartment Two Double Bedrooms Open Plan Kitchen/Living Area Large West Facing Balcony Under Block Parking Close to Green Space