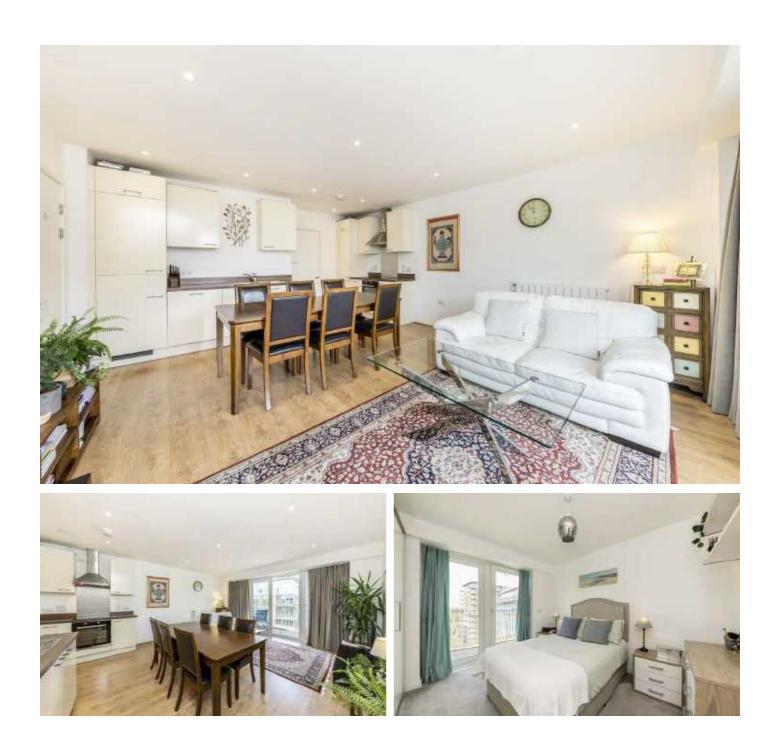

## Ottley Drive, SE3 £450,000

An exciting opportunity to acquire this beautiful two bedroom penthouse apartment within the sought after Kidbrooke Village. This stunning home comprises of an entrance hallway, open plan kitchen/living area with topof-the-line appliances, plenty of countertop space, Appliances include, ceramic hob, extractor hood, fridge freezer and dishwasher. Boasting two double bedrooms and modern family bathroom. Both bedrooms have the same outlook as the living room and access to the large balcony. The balcony wraps around the rooms that face west, a perfect place for al fresco dining or after work drinks savouring the breath taking sunsets and views. Under block car parking is allocated and there is also a useful cycle store too.

#### Features

Penthouse Apartment Two Double Bedrooms Open Plan Kitchen/Living Area Large West Facing Balcony Under Block Parking Close to Green Space