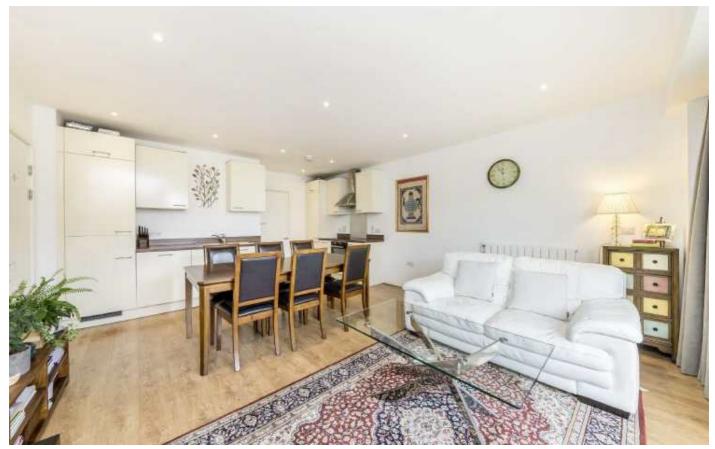

# Ottley Drive, SE3 £475,000

An exciting opportunity to acquire this beautiful two bedroom penthouse apartment within the sought after Kidbrooke Village. This stunning home comprises of an entrance hallway, open plan kitchen/living area with top-of-the-line appliances, plenty of countertop space, Appliances include, ceramic hob, extractor hood, fridge freezer and dishwasher. Boasting two double bedrooms and modern family bathroom. Both bedrooms have the same outlook as the living room and access to the large balcony. The balcony wraps around the rooms that face west, a perfect place for al fresco dining or after work drinks savouring the breath taking sunsets and views. Under block car parking is allocated and there is also a useful cycle store too.