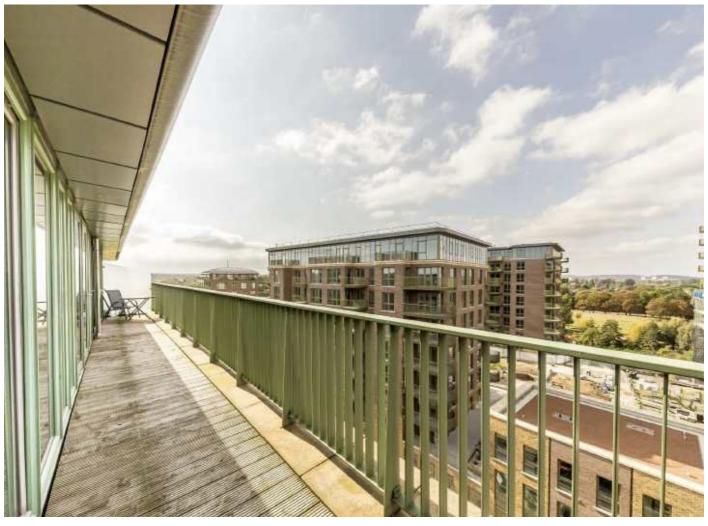

# Ottley Drive, SE3 £475,000

An exciting opportunity to acquire this beautiful two bedroom penthouse apartment within the sought after Kidbrooke Village. This stunning home comprises of an entrance hallway, open plan kitchen/living area with top-of-the-line appliances, plenty of countertop space, Appliances include, ceramic hob, extractor hood, fridge freezer and dishwasher. Boasting two double bedrooms and modern family bathroom. Both bedrooms have the same outlook as the living room and access to the large balcony. The balcony wraps around the rooms that face west, a perfect place for al fresco dining or after work drinks savouring the breath taking sunsets and views. Under block car parking is allocated and there is also a useful cycle store too.