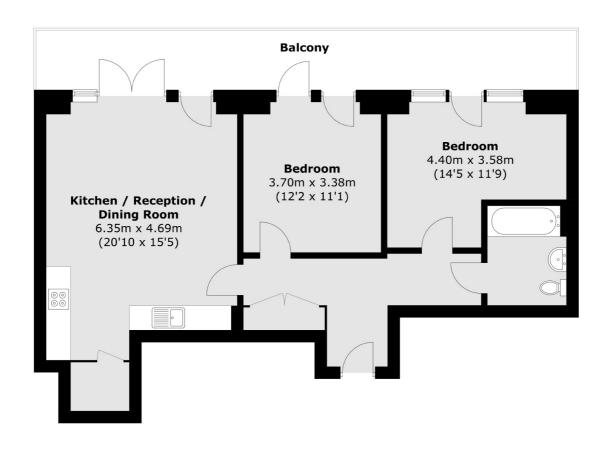

### Ottley Drive, London, SE3

Total area (approx.): 74.5 sq. m (801.9 sq. ft) Balcony area : 19.5 sq. m (209.9 sq. ft)

Lee

Lee

London

020 8815 2210

Sales

430-432 Lee High Road