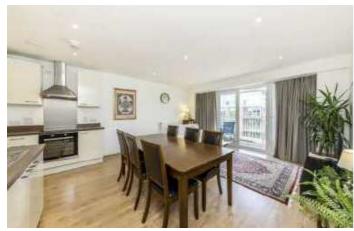

# Ottley Drive, SE3 £475,000

An exciting opportunity to acquire this beautiful two bedroom penthouse apartment within the sought after Kidbrooke Village. This stunning home comprises of an entrance hallway, open plan kitchen/living area with top-of-the-line appliances, plenty of countertop space, Appliances include, ceramic hob, extractor hood, fridge freezer and dishwasher. Boasting two double bedrooms and modern family bathroom. Both bedrooms have the same outlook as the living room and access to the large balcony. The balcony wraps around the rooms that face west, a perfect place for al fresco dining or after work drinks savouring the breath taking sunsets and views. Under block car parking is allocated and there is also a useful cycle store too.