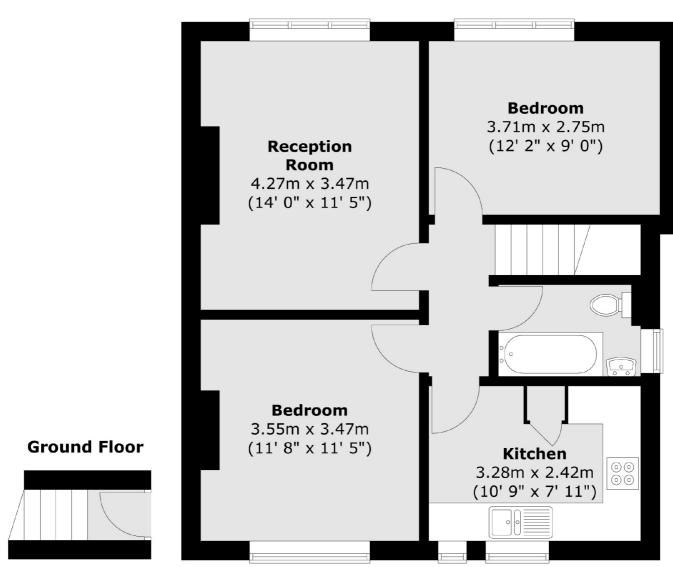

### Alnwick Road, London, SE12

First Floor

Total area (approx.) : 57.3 sq. m (617 sq. ft)

Lee 430-432 Lee High Road Lee London Sales 020 8815 2210 Energy Rating: C. We aim to make our particulars both accurate and reliable. However they are not guaranteed; nor do they form part of an offer or contract. If you require clarification on any points then please contact us, especially if you're traveling some distance to view. Please note that appliances and heating systems have not been tested and therefore no warranties can be given as to their good working order.