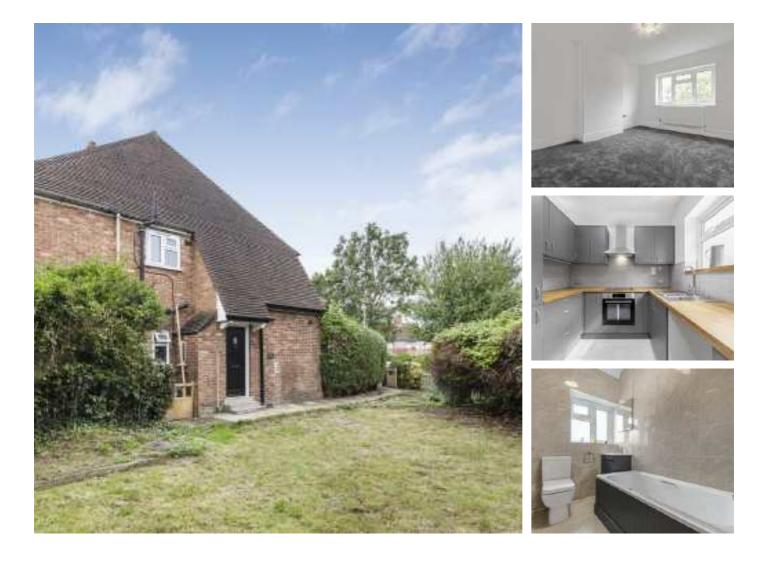

## Alnwick Road, SE12 £350,000

An opportunity to acquire a recently renovated, two bedroom, 1st floor, maisonette in Lee. Presented with two double bedrooms, modern fitted kitchen and bathroom, and separate reception room. The property is located in a quiet cul-de-sac with residence parking, there is a private garden with direct access from the front door.

#### Features

High Spec Renovation Two Double Bedrooms Modern Fitted Kitchen Outside Space Located In A Quiet Cul-De-Sac Chain Free