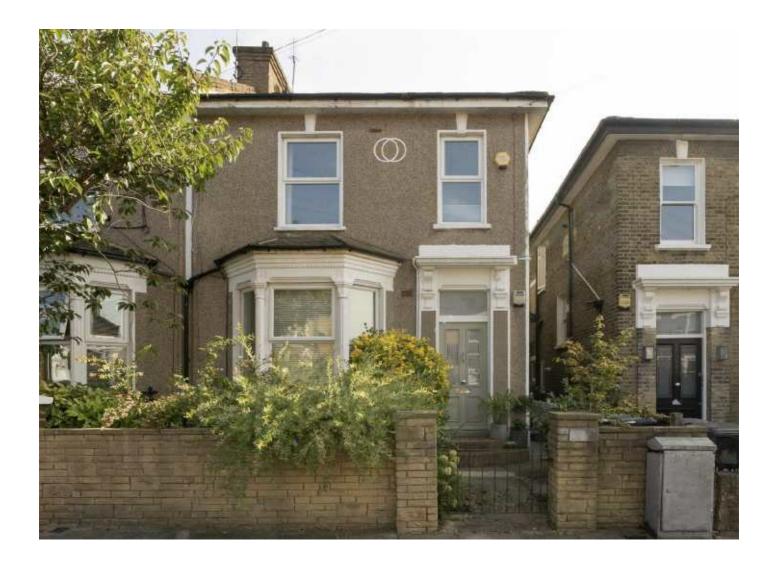

## Lenham Road, SE12 £475,000

A beautiful period conversion flat on Lenham Road. The internal accommodation comprises of a spacious and airy living room with feature fireplace, a modern kitchen with stone worktops, integrated appliances and breakfast area, two double bedrooms, modern bathroom and seperate WC. Externally there is a private rear garden with decked area, patio, lawn and various flower beds. This property is being sold chain free and share of freehold.

Lenham Road is a fantastic location very close to Manor house gardens, Lee, Hither Green, Lewisham stations and just a short walk into Blackheath Village and Station. Travel times to London Bridge are 7 minutes