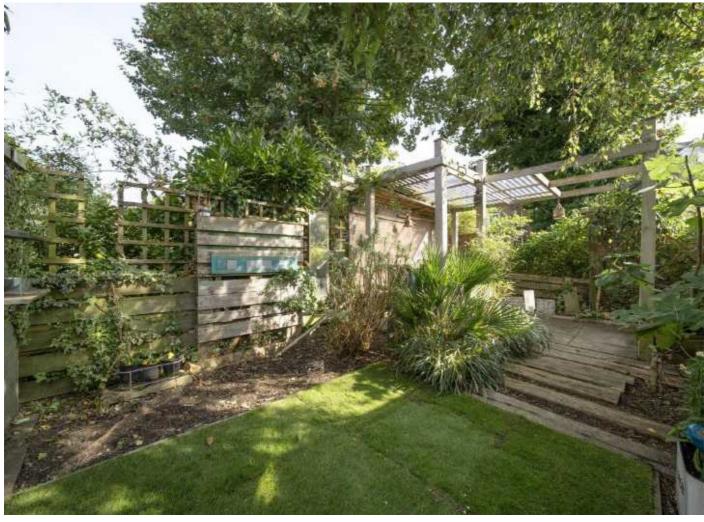

## Lenham Road, SE12 £475,000

A beautiful period conversion flat on Lenham Road. The internal accommodation comprises of a spacious and airy living room with feature fireplace, a modern kitchen with stone worktops, integrated appliances and breakfast area, two double bedrooms, modern bathroom and seperate WC. Externally there is a private rear garden with decked area, patio, lawn and various flower beds. This property is being sold chain free and share of freehold.

## **Features**

Period Conversion First Floor Apartment Two Double Bedrooms Spacious Living Room Share of Freehold Private Rear Garden

Lee 020 8815 2210 dexters.co.uk

Lenham Road, SE12