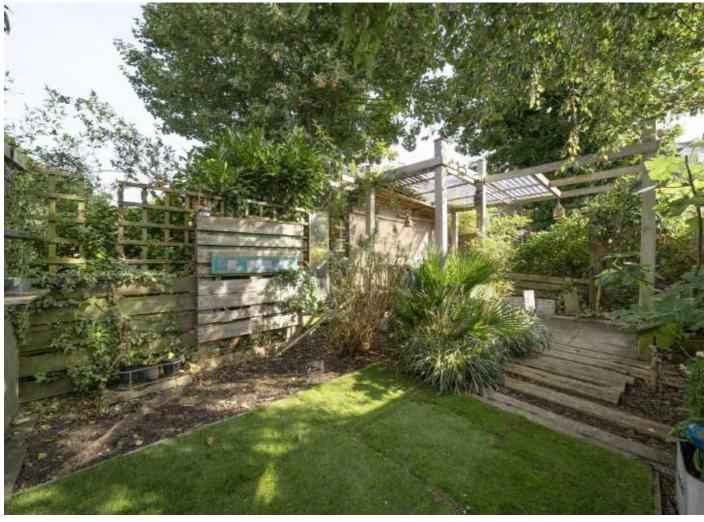

## Lenham Road, SE12 £525,000

A beautiful period conversion flat on Lenham Road. The internal accommodation comprises of a spacious and airy living room with feature fireplace, a modern kitchen with stone worktops, integrated appliances and breakfast area, two double bedrooms, modern bathroom and seperate WC. Externally there is a private rear garden with decked area, patio, lawn and various flower beds. This property is being sold chain free and share of freehold.

## **Features**

Period Conversion First Floor Apartment Two Double Bedrooms Spacious Living Room Share of Freehold Private Rear Garden

Lee 020 8815 2210 dexters.co.uk

Lenham Road, SE12