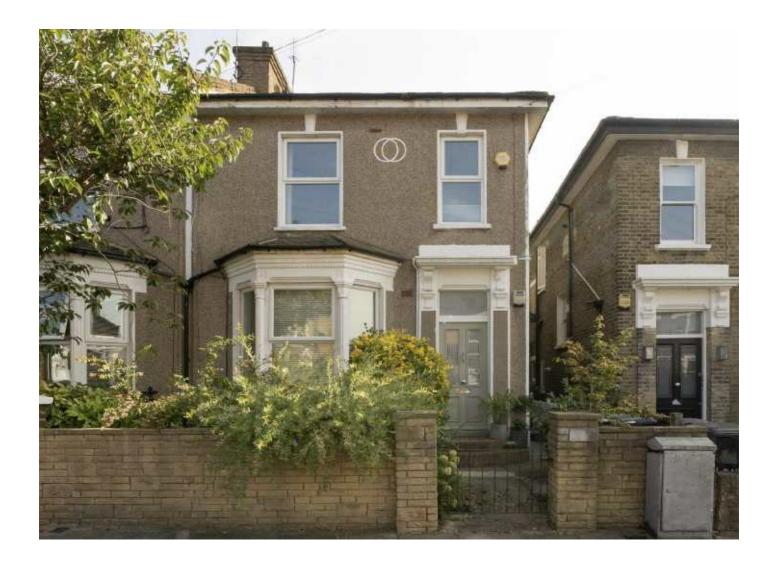

## Lenham Road, SE12 £525,000

A beautiful period conversion flat on Lenham Road. The internal accommodation comprises of a spacious and airy living room with feature fireplace, a modern kitchen with stone worktops, integrated appliances and breakfast area, two double bedrooms, modern bathroom and seperate WC. Externally there is a private rear garden with decked area, patio, lawn and various flower beds. This property is being sold chain free and share of freehold.

Lenham Road is a fantastic location very close to Manor house gardens, Lee, Hither Green, Lewisham stations and just a short walk into Blackheath Village and Station. Travel times to London Bridge are 7 minutes