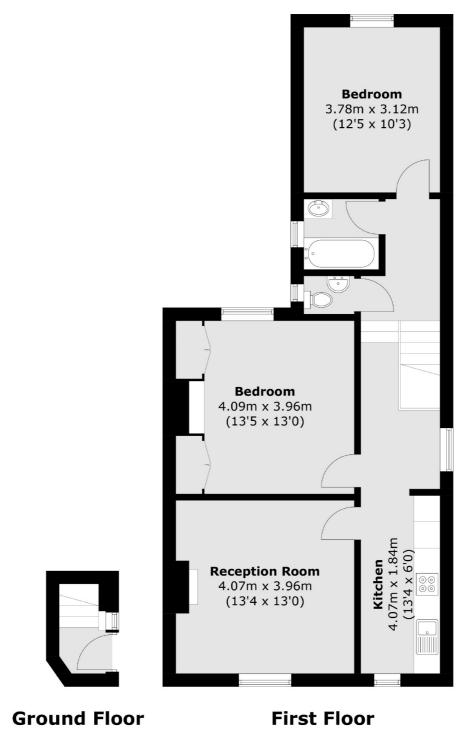

## Lenham Road, London, SE12

Total area (approx.): 71.5 sq. m (769.6 sq. ft)

Lee

Lee