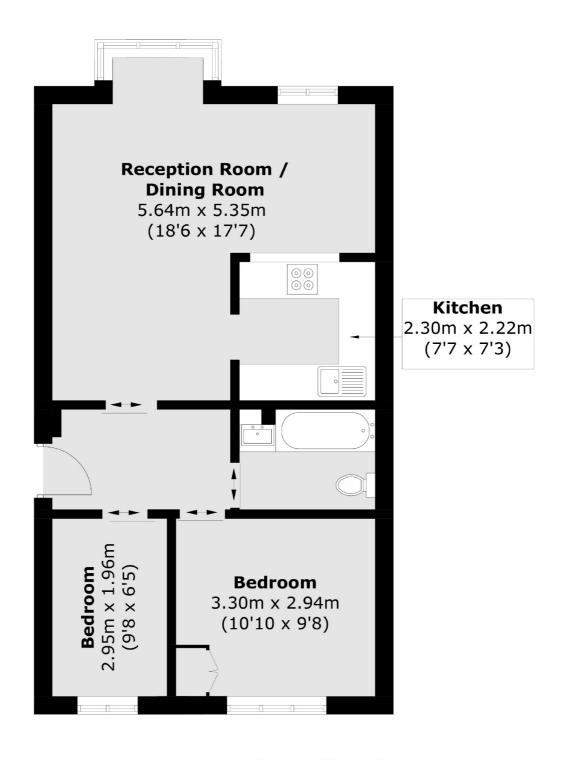

## Le May Avenue, London, SE12

Total area (approx.): 53.9 sq. m (580.2 sq. ft)

Lee

Lee

London

020 8815 2210

Sales

430-432 Lee High Road