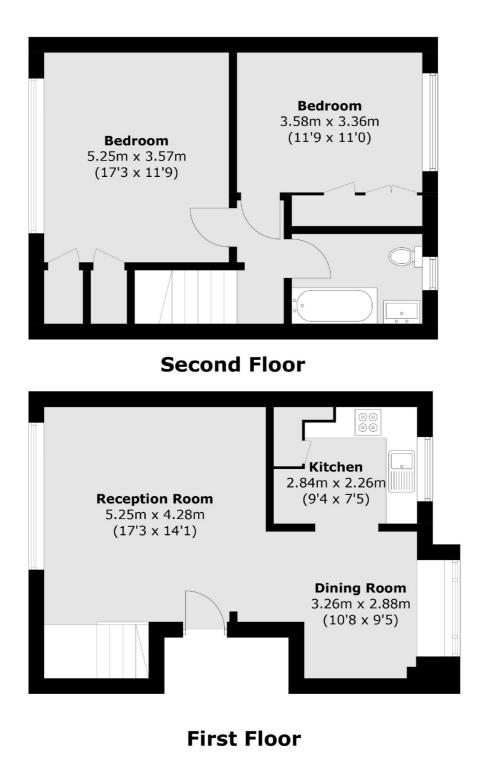

### Courtlands Avenue, London, SE12

Total area (approx.): 74.2 sq. m (798.6 sq. ft)

Lee 430-432 Lee High Road Lee London Sales 020 8815 2210 Energy Rating: C. We aim to make our particulars both accurate and reliable. However they are not guaranteed; nor do they form part of an offer or contract. If you require clarification on any points then please contact us, especially if you're traveling some distance to view. Please note that appliances and heating systems have not been tested and therefore no warranties can be given as to their good working order.