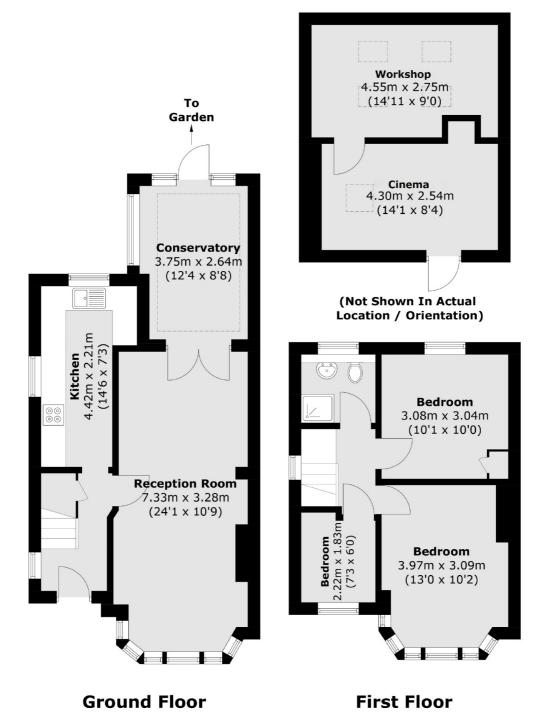

## Senlac Road, SE12

\*\*\* Guide Price £700,000 - £750,000 \*\*\* Stunning three bedroom semi detached family home on the popular Senlac Road. This superb dwelling comprises of an entrance hallway, modern well equipped kitchen with large picture window offering plentiful light and lovely views out the the garden, spacious through lounge/diner and conservatory on the ground floor. Upstairs you will find three well proportioned bedrooms and modern shower room. Externally there is off road parking to the front with side access leading to the fully enclosed south facing rear garden with a spacious patio area, perfect for entertaining and lawned area with various flower beds. There is also a large double garage which has been part converted to include a fantastic cinema room (could be used as a study, gym etc). Potential to extend (subject to planning permission) and presented to an extremely high standard throughout, a must see.

## Senlac Road, London, SE12

Total area (approx.): 81.7 sq. m (879.4 sq. ft) Out House: 25.1 sq. m (270.2 sq. ft)

Lee

Lee

London

Sales

accurate and reliable. However they are not guaranteed; nor do they form part of an offer or contract. If you require 430-432 Lee High Road clarification on any points then please contact us, especially if you're traveling some distance to view. Please note that appliances and heating systems have not been tested and therefore no warranties can be given as to their good working order. 020 8815 2210