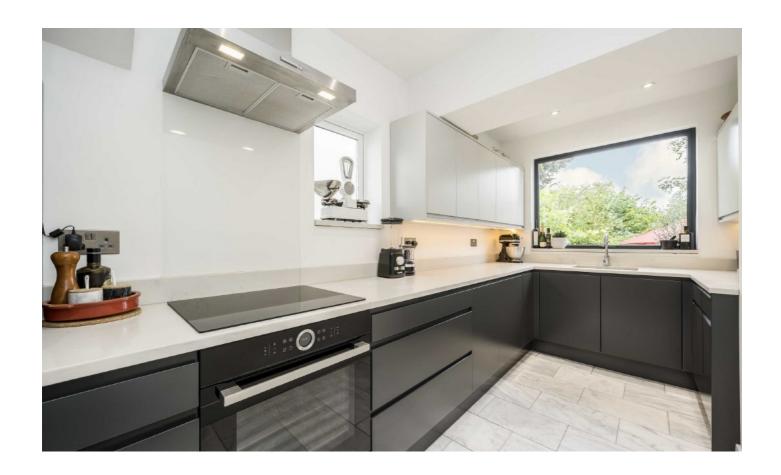

## Senlac Road, SE12

\*\*\* Guide Price £700,000 - £750,000 \*\*\* Stunning three bedroom semi detached family home on the popular Senlac Road. This superb dwelling comprises of an entrance hallway, modern well equipped kitchen with large picture window offering plentiful light and lovely views out the the garden, spacious through lounge/diner and conservatory on the ground floor. Upstairs you will find three well proportioned bedrooms and modern shower room. Externally there is off road parking to the front with side access leading to the fully enclosed south facing rear garden with a spacious patio area, perfect for entertaining and lawned area with various flower beds. There is also a large double garage which has been part converted to include a fantastic cinema room (could be used as a study, gym etc). Potential to extend (subject to planning permission) and presented to an extremely high standard throughout, a must see.

Absolutely beautiful Semi-Detached Home Three Bedrooms Modern Re-fitted Kitchen Cinema Room South Facing Rear Garden