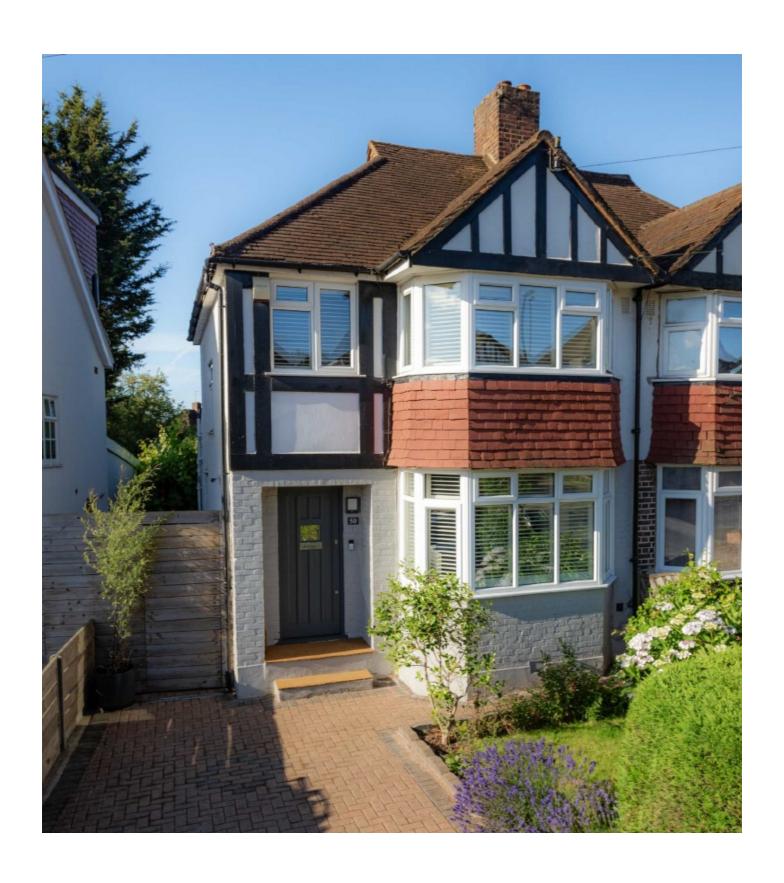

## Senlac Road, SE12

\*\*\* Guide Price £700,000 - £750,000 \*\*\* Stunning three bedroom semi detached family home on the popular Senlac Road. This superb dwelling comprises of an entrance hallway, modern well equipped kitchen with large picture window offering plentiful light and lovely views out the the garden, spacious through lounge/diner and conservatory on the ground floor. Upstairs you will find three well proportioned bedrooms and modern shower room. Externally there is off road parking to the front with side access leading to the fully enclosed south facing rear garden with a spacious patio area, perfect for entertaining and lawned area with various flower beds. There is also a large double garage which has been part converted to include a fantastic cinema room (could be used as a study, gym etc). Potential to extend (subject to planning permission) and presented to an extremely high standard throughout, a must see.

Absolutely beautiful Semi-Detached Home Three Bedrooms Modern Re-fitted Kitchen Cinema Room South Facing Rear Garden