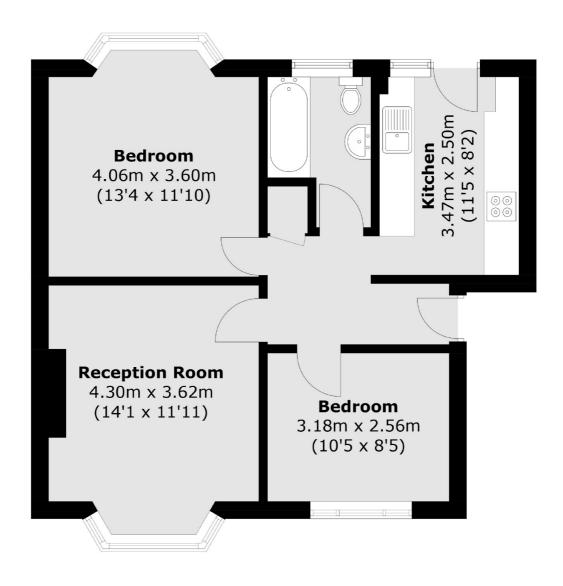

## Amblecote Road, London, SE12

Total area (approx.): 56.8 sq. m (611.3 sq. ft)

Lee

Lee

London

020 8815 2210

Sales

430-432 Lee High Road