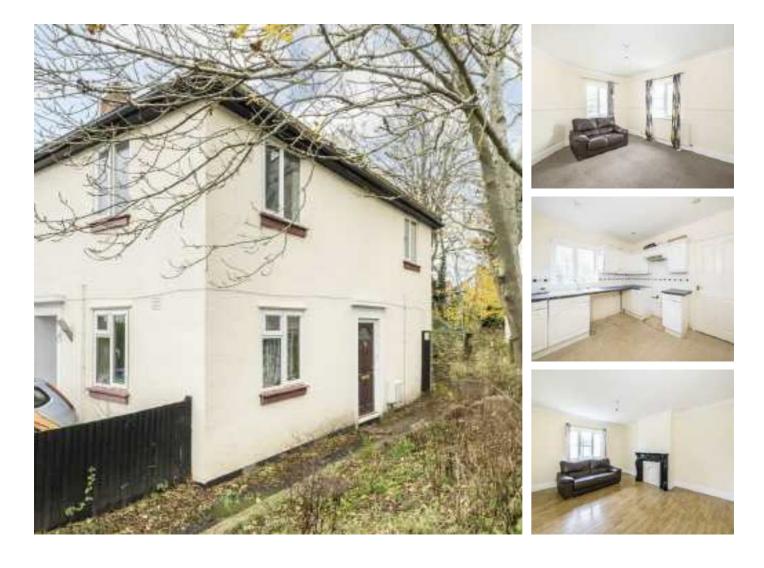

## Mayeswood Road, SE12 £250,000

\*\*\*Attention Investors\*\*\*. A two bedroom first floor maisonette located on Mayeswood Road. In brief this lovely property comprises of an internal hallway, kitchen, reception room, two bedrooms and family bathroom. An ideal first home or investment. Being sold with no upward chain.

Investors Only - Has a tenant in situ.

The location is second to none, just 0.8m from Grove Park station, 0.9m from 7 day a week Bannatyne's Health Club and just 0.5m from the local convenience shops on Chinbrook Road - all the while only a short drive from Eltham High Street, Blackheath Village or Bromley town centre for the shoppers out there. Grove Park station is Zone 4 and offers direct links into London Bridge, Charing Cross, Waterloo East, Blackfriars & Cannon Street in as little as 15 minutes.