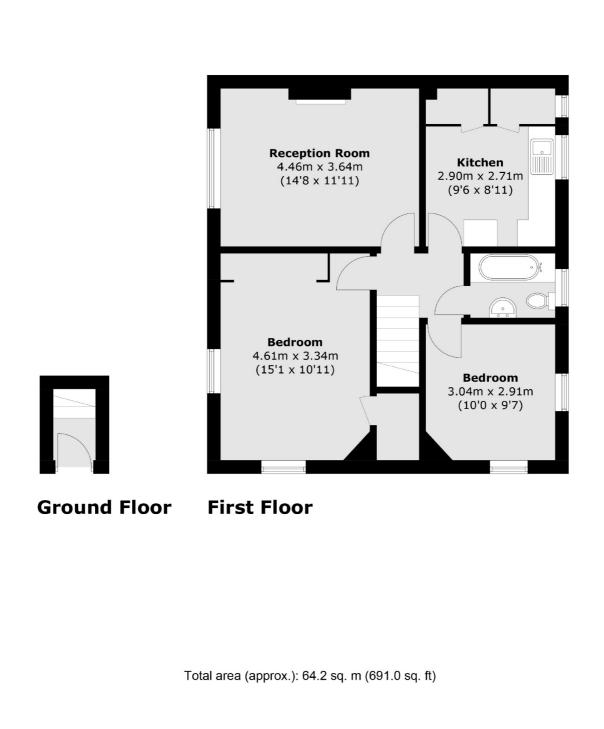

## Mayeswood Road, SE12 £250,000

\*\*\*Attention Investors\*\*\*. A two bedroom first floor maisonette located on Mayeswood Road. In brief this lovely property comprises of an internal hallway, kitchen, reception room, two bedrooms and family bathroom. An ideal first home or investment. Being sold with no upward chain.

## Features

Ideal First Home/Investment Two Bedrooms First Floor Maisonette Potential To Improve Popular Location No Upward Chain