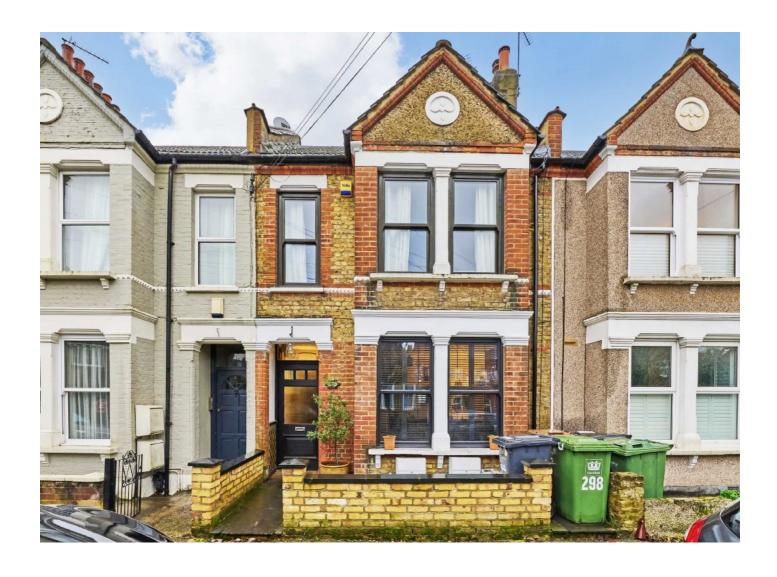

# Leahurst Road, SE13 £475,000

A Beautifully presented ground floor victoria flat on Leahurst Road. Internally benefitting from a communal entrance hallway, internal hallway, lounge with large windows to the front and multi fuel burner, main bedroom, second bedroom, well equipped kitchen and spacious bathroom with freestanding bath and wetroom style shower, also featuring under floor heating.

Located in an extremely popular road within a few minutes of Hither Green train station (10 minutes to London Bridge), several Ofsted rated outstanding' schools, local shops and the family friendly Manor House Gardens. Blackheath Village is within a mile distance and offers a variety of restaurants, bars, cafes