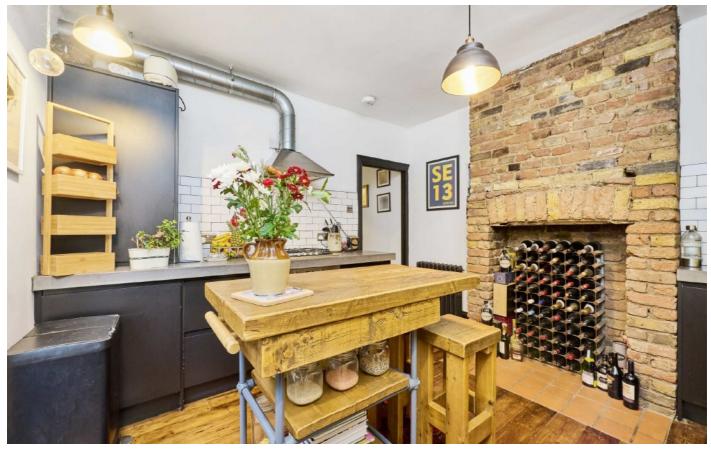

# Leahurst Road, SE13 £475,000

A Beautifully presented ground floor victoria flat on Leahurst Road. Internally benefitting from a communal entrance hallway, internal hallway, lounge with large windows to the front and multi fuel burner, main bedroom, second bedroom, well equipped kitchen and spacious bathroom with freestanding bath and wetroom style shower, also featuring under floor heating.