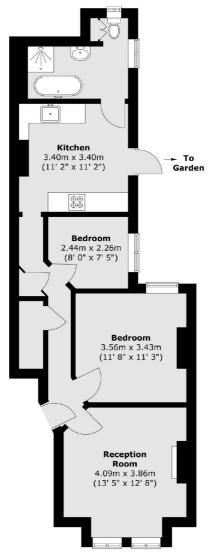

### Leahurst Road, London, SE13

Total area (approx.): 60.7 sq. m (653 sq. ft)

Lee

Lee

London

020 8815 2210

Sales

430-432 Lee High Road