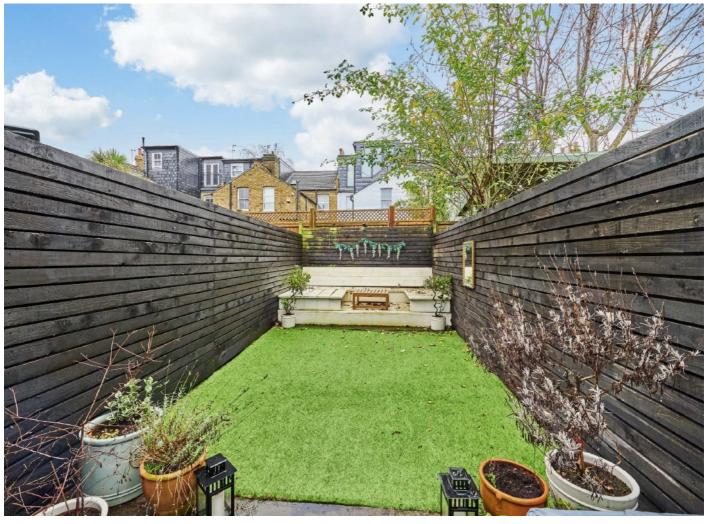

## Leahurst Road, SE13

Externally there is a fully enclose private SOUTH FACING rear garden which features artificial lawn and raised seating area, ideal for entertaining.