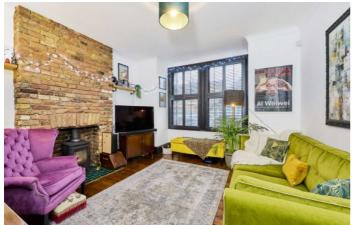

# Leahurst Road, SE13 £475,000

A Beautifully presented ground floor victoria flat on Leahurst Road. Internally benefitting from a communal entrance hallway, internal hallway, lounge with large windows to the front and multi fuel burner, main bedroom, second bedroom, well equipped kitchen and spacious bathroom with freestanding bath and wetroom style shower, also featuring under floor heating.