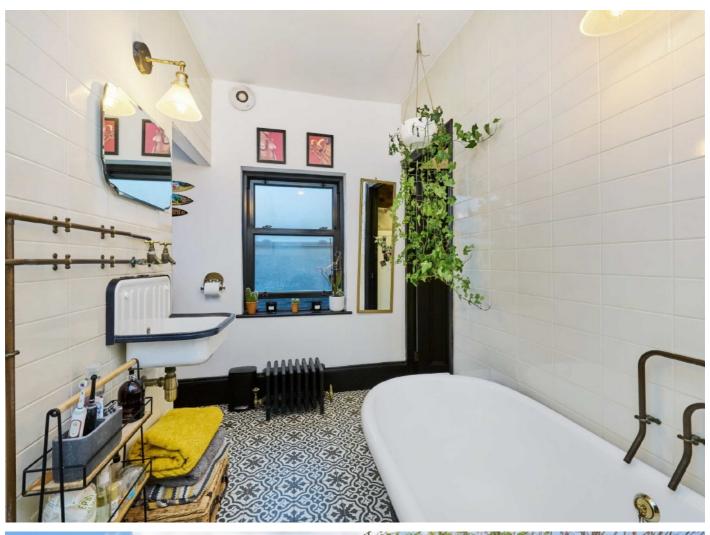

# Leahurst Road, SE13 £475,000

A Beautifully presented ground floor victoria flat on Leahurst Road. Internally benefitting from a communal entrance hallway, internal hallway, lounge with large windows to the front and multi fuel burner, main bedroom, second bedroom, well equipped kitchen and spacious bathroom with freestanding bath and wetroom style shower, also featuring under floor heating.