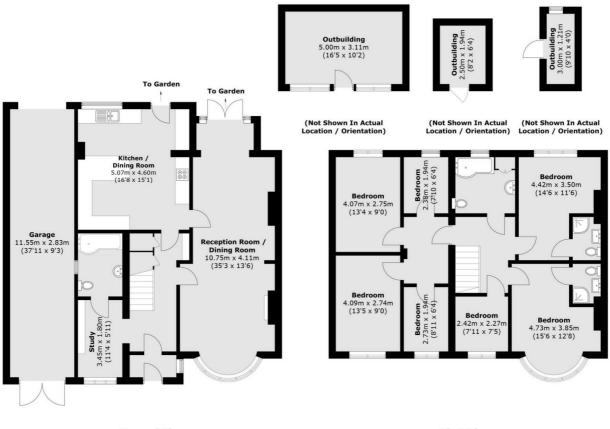

### Le May Avenue, London, SE12

Ground Floor

**First Floor** 

Total area (approx.): 186.0 sq. m (2,002.0 sq. ft) Garage (approx.): 31.8 sq. m (342.3 sq. ft) Outbuildings (approx.): 24.3 sq. m (261.5 sq. ft)