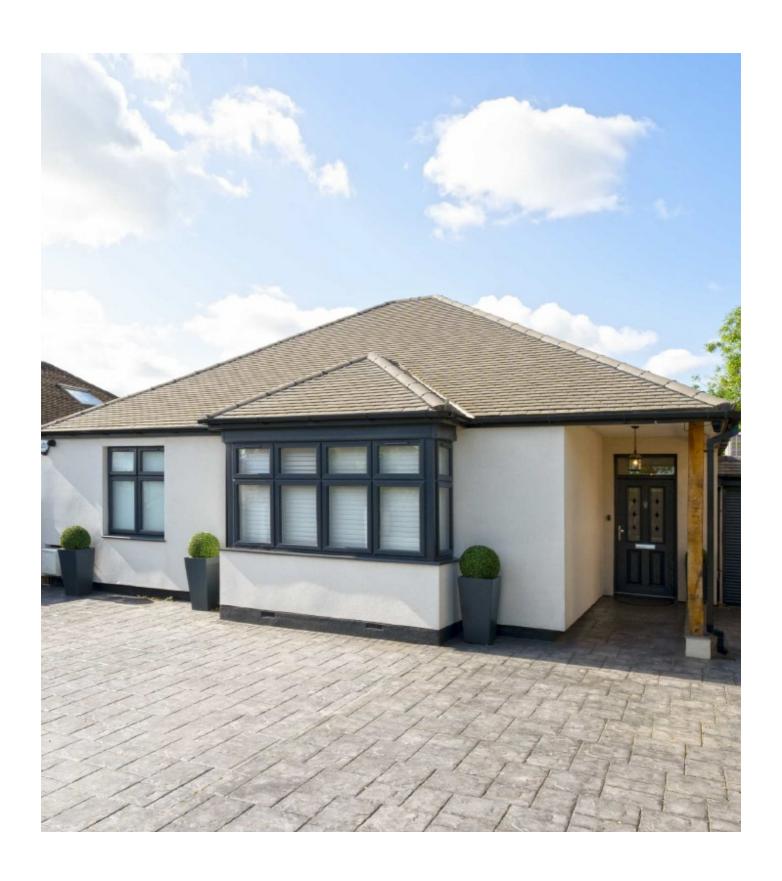

## Winn Road, SE12

\*\*\* Guide Price £900,000 - £1,000,000 \*\*\* Beautiful sizeable two bedroom detached bungalow on Winn Road. This fully renovated property comprises of an entrance hallway, huge open plan kitchen/living area with bi-folding doors to the rear, utility room, two double bedrooms with large en-suite to main and modern shower room. Externally there is ample off road parking via the driveway, single garage to the side and an 88ft south facing landscaped rear garden. Being sold with no upward chain.