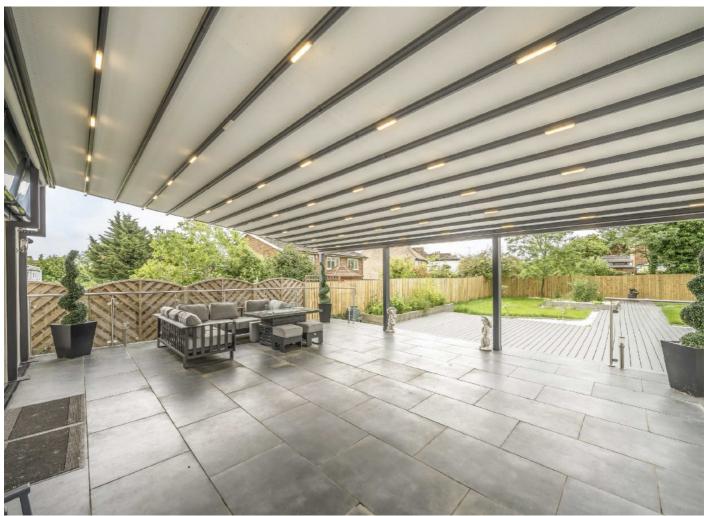

## Winn Road, SE12

\*\*\* Guide Price £900,000 - £1,000,000 \*\*\* Beautiful sizeable two bedroom detached bungalow on Winn Road. This fully renovated property comprises of an entrance hallway, huge open plan kitchen/living area with bi-folding doors to the rear, utility room, two double bedrooms with large en-suite to main and modern shower room. Externally there is ample off road parking via the driveway, single garage to the side and an 88ft south facing landscaped rear garden. Being sold with no upward chain.