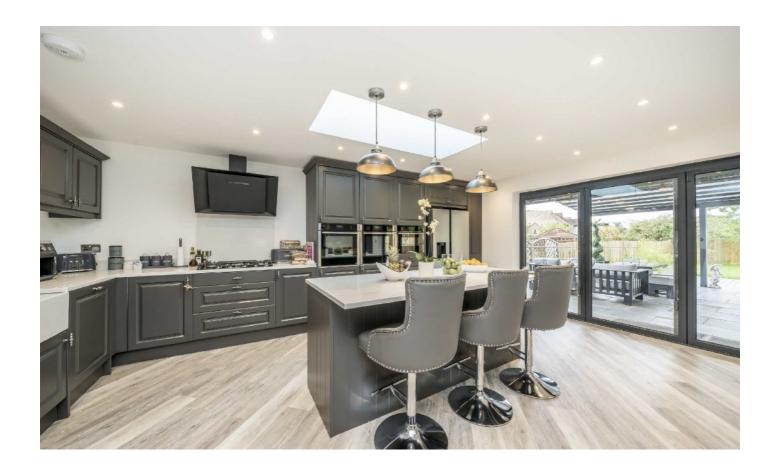

## Winn Road, SE12

\*\*\* Guide Price £900,000 - £1,000,000 \*\*\* Beautiful sizeable two bedroom detached bungalow on Winn Road. This fully renovated property comprises of an entrance hallway, huge open plan kitchen/living area with bi-folding doors to the rear, utility room, two double bedrooms with large en-suite to main and modern shower room. Externally there is ample off road parking via the driveway, single garage to the side and an 88ft south facing landscaped rear garden. Being sold with no upward chain.