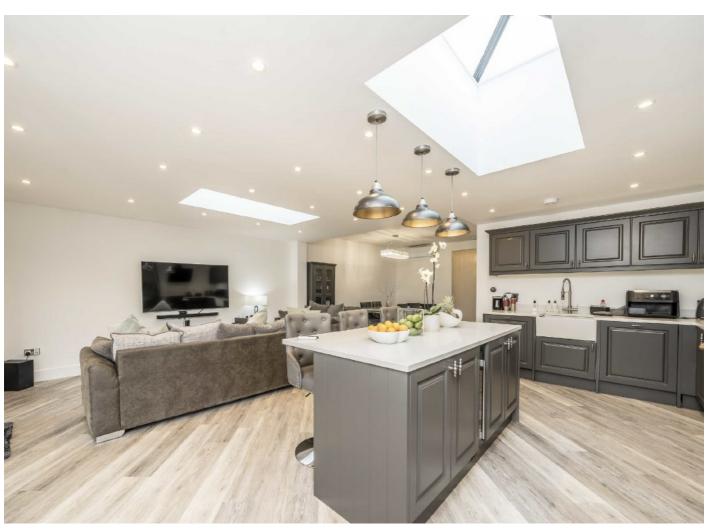

## Winn Road, SE12

\*\*\* Guide Price £900,000 - £1,000,000 \*\*\* Beautiful sizeable two bedroom detached bungalow on Winn Road. This fully renovated property comprises of an entrance hallway, huge open plan kitchen/living area with bi-folding doors to the rear, utility room, two double bedrooms with large en-suite to main and modern shower room. Externally there is ample off road parking via the driveway, single garage to the side and an 88ft south facing landscaped rear garden. Being sold with no upward chain.