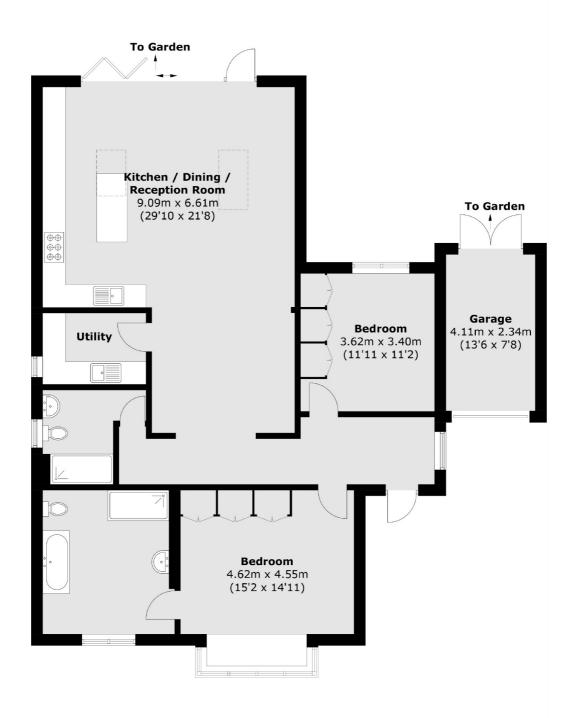

## Winn Road, SE12

\*\*\* Guide Price £900,000 - £1,000,000 \*\*\* Beautiful sizeable two bedroom detached bungalow on Winn Road. This fully renovated property comprises of an entrance hallway, huge open plan kitchen/living area with bi-folding doors to the rear, utility room, two double bedrooms with large en-suite to main and modern shower room. Externally there is ample off road parking via the driveway, single garage to the side and an 88ft south facing landscaped rear garden. Being sold with no upward chain.

## Winn Road, London, SE12

Total area (approx.): 124.4 sq. m (1,339.0 sq. ft) Garage (approx.): 10.2 sq. m (109.8 sq. ft)

Energy Rating: We aim to make our particulars both accurate and reliable. However they are not guaranteed; nor do they form part of an offer or contract. If you require clarification on any points then please contact us, especially if you're traveling some distance to view. Please note that appliances and heating systems have not been tested and therefore no warranties can be given as to their good working order.