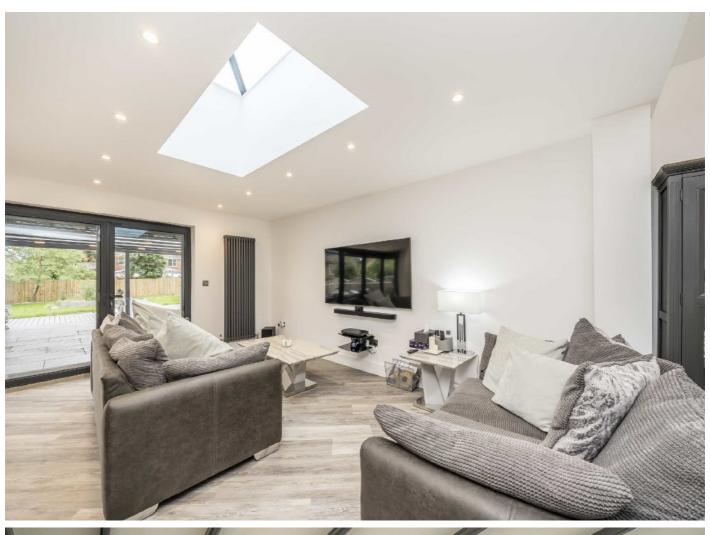

## Winn Road, SE12

\*\*\* Guide Price £900,000 - £1,000,000 \*\*\* Beautiful sizeable two bedroom detached bungalow on Winn Road. This fully renovated property comprises of an entrance hallway, huge open plan kitchen/living area with bi-folding doors to the rear, utility room, two double bedrooms with large en-suite to main and modern shower room. Externally there is ample off road parking via the driveway, single garage to the side and an 88ft south facing landscaped rear garden. Being sold with no upward chain.