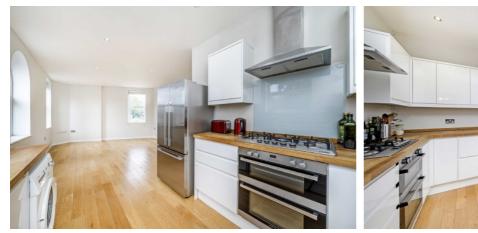

## Lampmead Road, SE12

£1,800 Per calendar month

Smart, well-proportioned and modern two bedroom first floor apartment in an excellent location in Lee.

Located only 0.2 miles to Manor House Gardens for tranquil walks and only 0.5 miles to Hither Green station and 0.6 Blackheath station for trains into central London in approximately 15 minutes.

## **Features**

Modern Spec Great Sized Bedrooms Excellent Location 3 Piece Bathroom Wooden Flooring Double Glazing

Lee 020 8815 2211 dexters.co.uk

Lampmead Road, SE12