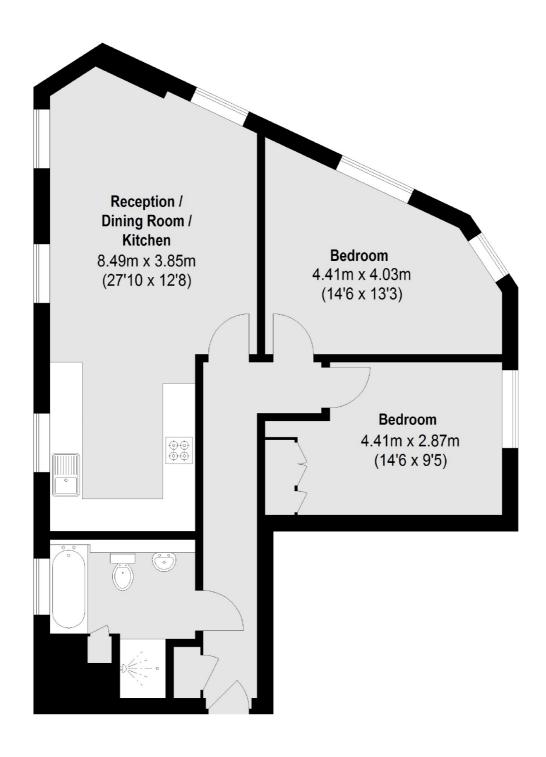

## Lampmead Road, London, SE12

Total area (approx.):70.72 sq. m (761 Sq. ft)

Lee

Lee

London

Lettings

020 8815 2211

430-432 Lee High Road