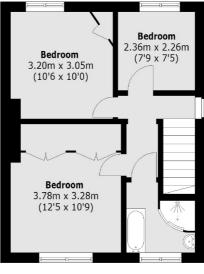

### Eltham Green Road, London, SE9

To Garden Kitchen 3.48m x 2.74m (11'5 x 9'0) Reception Room 5.49m x 4.29m (18'0 x 14'1)

**Ground Floor** 

**First Floor** 

Total area (approx.):81.7 sq. m (879.3 Sq. ft) Outbuilding:19.6 sq. m (210.9 Sq. ft) **Outbuilding** (Not Shown In Actual Location / Orientation)