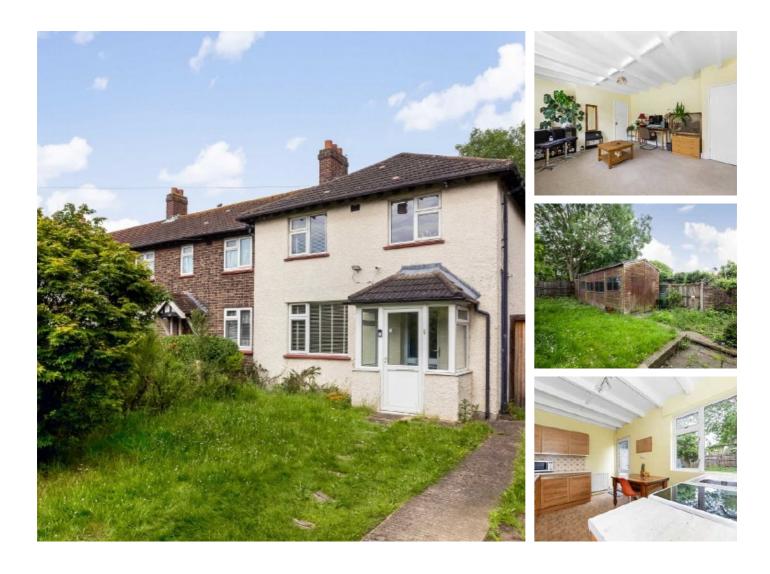

# Eltham Green Road, SE9 £550,000

Huge potential with this three bedroom family home on Eltham Green Road. This property briefly consists of a porch, reception room, kitchen, utility room and guest WC on the ground floor. Upstairs features three bedrooms and shower room. Externally there is off road parking, front garden measuring 14.1m x 8.2m With side access to the sizeable rear garden measuring 14.2 x 8.2m. Huge potential to improve and extend with planning already agreed for side and rear extensions. Being sold with no upward chain.

Eltham is a popular town in the Royal Borough of Greenwich, with £2 million recently been spent on a High Street revitalisation programme, including a new cinema and sky bar complex. There's a mainline train station offering a direct route to London and the magnificent Art Deco Eltham Palace. The Heritage Restaurant & Bar at the Tudor Barn, a modern leisure centre, the Bob Hope Theatre and Well Hall Pleasaunce can all be found in the town.

### Eltham Green Road, London, SE9

To Garden Kitchen 3.48m x 2.74m (11'5 x 9'0) Reception Room 5.49m x 4.29m (18'0 x 14'1)

**Ground Floor** 

**First Floor** 

Total area (approx.):81.7 sq. m (879.3 Sq. ft) Outbuilding:19.6 sq. m (210.9 Sq. ft) **Outbuilding** (Not Shown In Actual Location / Orientation)