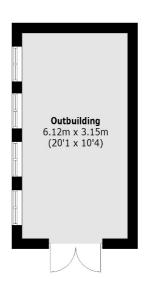

### Eltham Green Road, London, SE9

To Garden Kitchen 3.48m x 2.74m (11'5 x 9'0) Reception Room 5.49m x 4.29m (18'0 x 14'1)

**Ground Floor** 

**First Floor** 

Total area (approx.):81.7 sq. m (879.3 Sq. ft) Outbuilding:19.6 sq. m (210.9 Sq. ft) **Outbuilding** (Not Shown In Actual Location / Orientation)