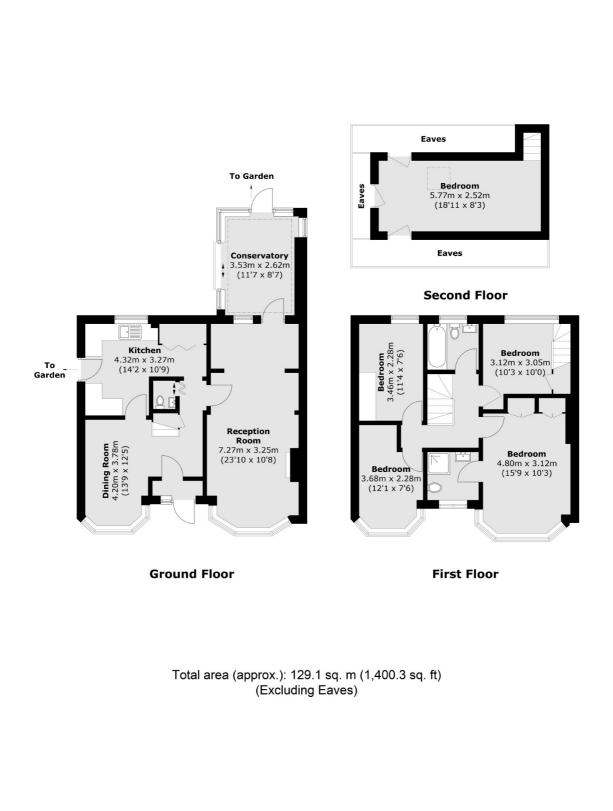

## Senlac Road, SE12 £700,000

A double fronted semi-detached house located on a quiet residential road in Lee. The property comprises entrance hall, lounge, dining room, modern fitted kitchen, conservatory, four bedrooms, two bathrooms, one en-suite, a large rear garden and off street parking for two cars.

### Features

No Upward Chain Four Bedroom Semi Detached Loft Room Huge Garden Off Street Parking