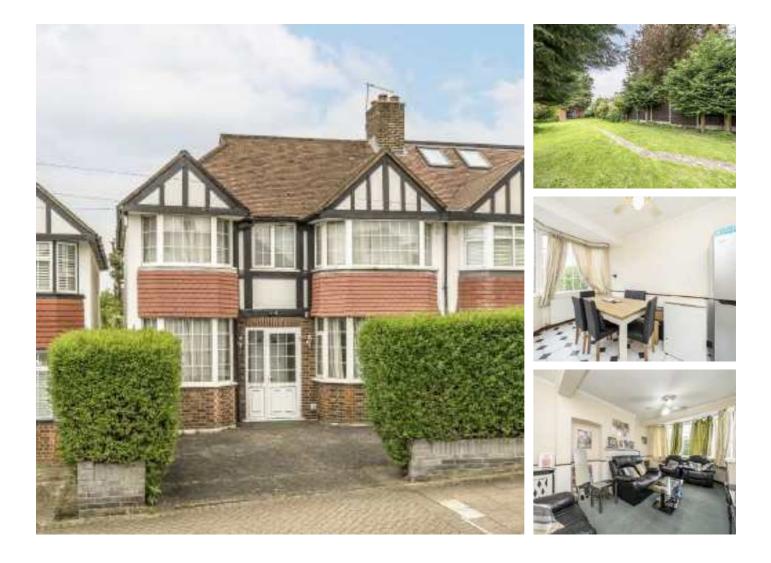

## Senlac Road, SE12 £700,000

A double fronted semi-detached house located on a quiet residential road in Lee. The property comprises entrance hall, lounge, dining room, modern fitted kitchen, conservatory, four bedrooms, two bathrooms, one en-suite, a large rear garden and off street parking for two cars.

The location of the property provides easy access to Coopers Lane primary school, Lee train station, the A20 and A2 main roads. Senlac Road is very well located for a number of local amenities including the popular Crown Tavern Gastro pub. There are several highly sought after schools within walking distance including Eltham College, Eltham College Junior School and Colfe's. Lee train station (Zone 3) is 0.6 miles distance and provides regular services into London Bridge in 13 minutes, Cannon Street and Charing Cross in 23 minutes. The 273 hopper bus stops close by for access to the DLR at Lewisham station within 15 minutes

### Features

No Upward Chain Four Bedroom Semi Detached Loft Room Huge Garden Off Street Parking