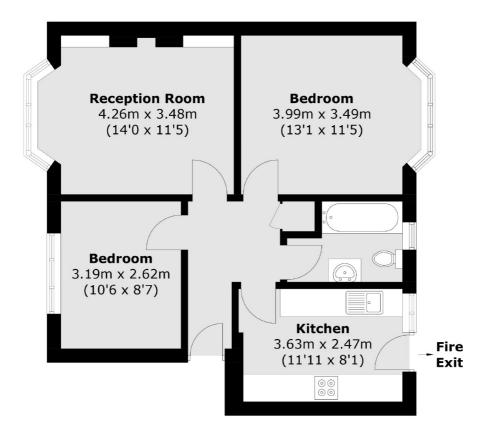

## Amblecote Close, London, SE12

Total area (approx.): 56.1 sq. m (603.9 sq. ft) Balcony area (approx.): 14.0 sq. m (150.7 sq. ft)

Lee

Lee

London

Lettings

020 8815 2211

430-432 Lee High Road