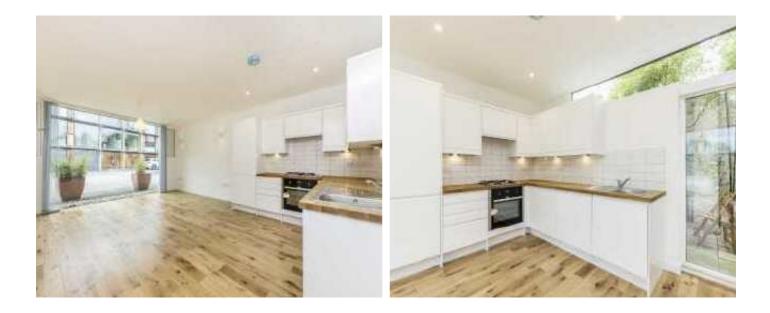

## Mulberry Place, SE9

A newly converted three bedroom, unique end of terrace house. This chain free property boasts natural light throughout and also benefits with a fully fitted kitchen with integrated appliances, a low maintenance courtyard garden, open plan living area with underfloor heating and solid wooden floor.