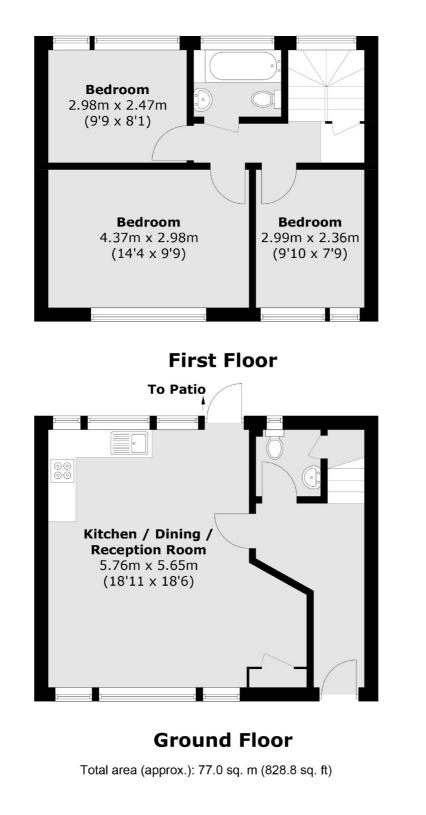

## Mulberry Place, SE9

A newly converted three bedroom, unique end of terrace house. This chain free property boasts natural light throughout and also benefits with a fully fitted kitchen with integrated appliances, a low maintenance courtyard garden, open plan living area with underfloor heating and solid wooden floor.