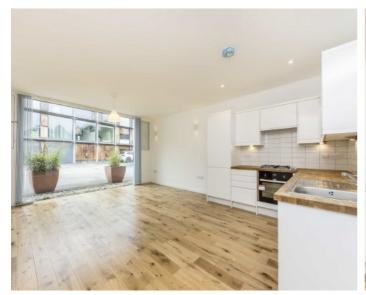

# Mulberry Place, SE9

A newly converted three bedroom, unique end of terrace house. This chain free property boasts natural light throughout and also benefits with a fully fitted kitchen with integrated appliances, a low maintenance courtyard garden, open plan living area with underfloor heating and solid wooden floor.

### **Ground Floor**

Total area (approx.): 77.0 sq. m (828.8 sq. ft)

Dexters Mayfair

020 7590 9590

Lee

London

Sales

430-432 Lee High Road