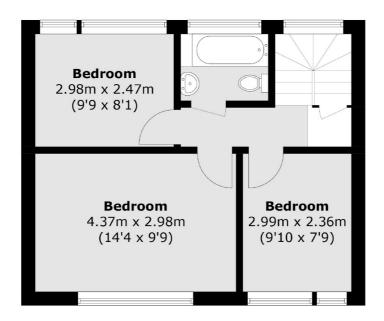

### **First Floor**

### **Ground Floor**

Total area (approx.): 77.0 sq. m (828.8 sq. ft)

Dexters Mayfair

020 7590 9590

Lee

London

Sales

430-432 Lee High Road