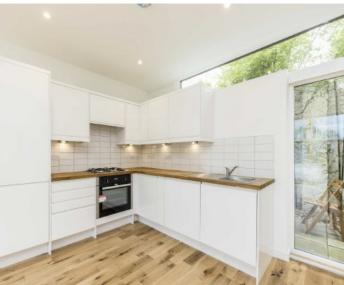

# Mulberry Place, SE9

A newly converted three bedroom, unique end of terrace house. This chain free property boasts natural light throughout and also benefits with a fully fitted kitchen with integrated appliances, a low maintenance courtyard garden, open plan living area with underfloor heating and solid wooden floor.

### **Ground Floor**

Total area (approx.): 77.0 sq. m (828.8 sq. ft)

Dexters Mayfair

020 7590 9590

Lee

London

Sales

430-432 Lee High Road