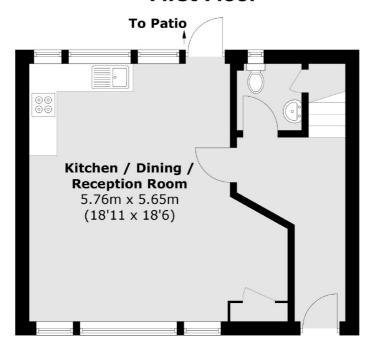

### **First Floor**

### **Ground Floor**

Total area (approx.): 77.0 sq. m (828.8 sq. ft)

Dexters Mayfair

020 7590 9590

Lee

London

Sales

430-432 Lee High Road