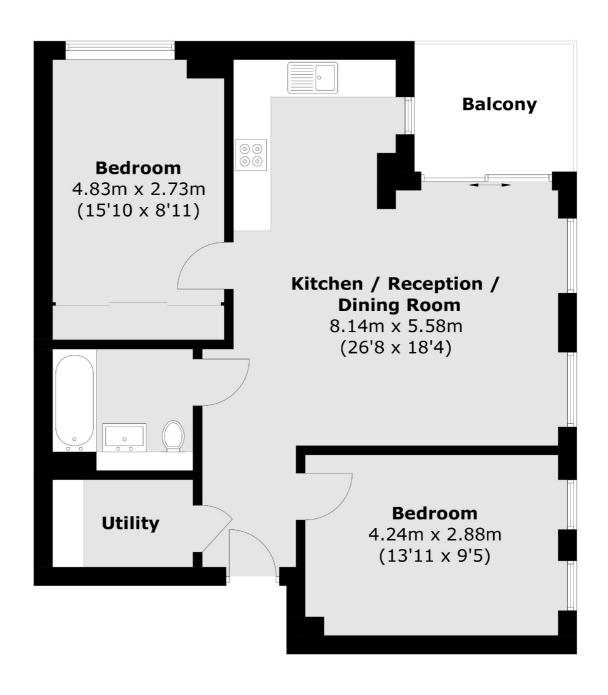

## Pegler Square, London, SE3

Total area (approx.): 66.1 sq. m (711.5 sq. ft) Balcony: 5.2 sq. m (56.0 sq. ft)

Lee

Lee

London

020 8815 2210

Sales