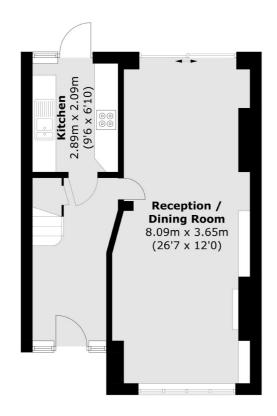

# Farmland Walk, BR7 £625,000

A great opportunity to purchase this beautiful three bedroom mid terrace family home on Farmland Walk, a quiet residential cul de sac. In brief this lovely dwelling comprises of an entrance hallway, spacious open plan lounge diner and modern kitchen to the ground floor. Upstairs benefits from three bedrooms and a family bathroom. Externally there is off road parking to the front and a well sized enclosed rear garden featuring a modern well sized summerhouse with external storage to rear.

#### **Ground Floor**

Lee

Lee

London

020 8815 2210

Sales

430-432 Lee High Road

**First Floor** 