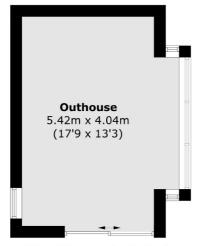

# Farmland Walk, BR7 £625,000

A great opportunity to purchase this beautiful three bedroom mid terrace family home on Farmland Walk, a quiet residential cul de sac. In brief this lovely dwelling comprises of an entrance hallway, spacious open plan lounge diner and modern kitchen to the ground floor. Upstairs benefits from three bedrooms and a family bathroom. Externally there is off road parking to the front and a well sized enclosed rear garden featuring a modern well sized summerhouse with external storage to rear.

Total area (approx.) : 89.6 sq. m (964.5 sq. ft) Outhouse : 20.9 sq. m (225.0 sq. ft)