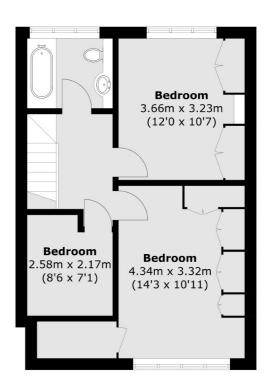

# Farmland Walk, BR7 £625,000

A great opportunity to purchase this beautiful three bedroom mid terrace family home on Farmland Walk, a quiet residential cul de sac. In brief this lovely dwelling comprises of an entrance hallway, spacious open plan lounge diner and modern kitchen to the ground floor. Upstairs benefits from three bedrooms and a family bathroom. Externally there is off road parking to the front and a well sized enclosed rear garden featuring a modern well sized summerhouse with external storage to rear.

#### **Ground Floor**

Lee

Lee

London

020 8815 2210

Sales

430-432 Lee High Road

**First Floor** 