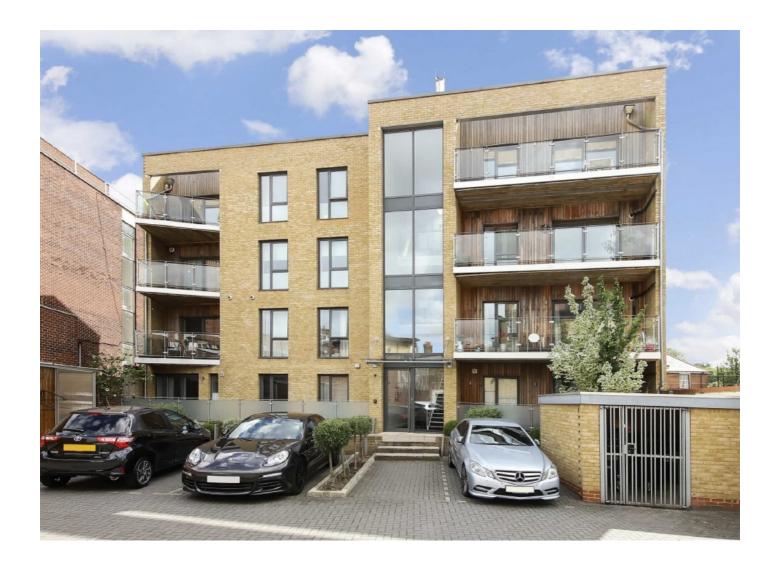

## St. Peters Court, SE12

Ideally located for all amenities at Blackheath village & Lee Green is this one bedroom first floor apartment forming part of this modern block in a quiet position. This stunning property offers spacious living accommodation which comprises entrance hall, large lounge with access onto a private terrace, large double bedroom and contemporary bathroom. Benefits to note include double glazing, gas central heating, private terrace and allocated gated parking.

## **Features**

One Bedroom
Modern Apartment
Gated Development
Balcony
Secure parking
Large open plan lounge and kitchen

Lee 020 8815 2210 dexters.co.uk