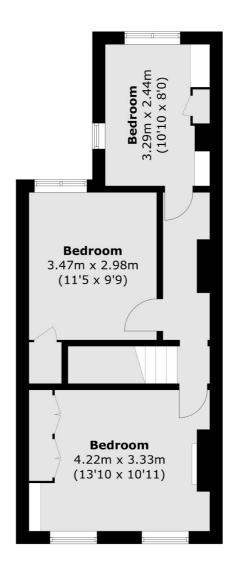

modern well equipped kitchen and well presented family bathroom on the ground floor. Upstairs features a sizeable main bedroom and two further well proportioned bedrooms. Externally there is a lovely fully enclosed south facing rear garden, a perfect place to entertain.

The property is located very close to both Manor House Gardens and Manor Park. Just 300 yards away are delightful local shops, a recently opened Sainsbury's local and Hither Green Station with London Bridge only 11 minutes away. The house is very close to three Ofsted Outstanding rated primary schools.

## **Features**

Stunning Victorian Terrace Three Bedrooms Two Reception Rooms Short Walk from Hither Green South Facing Garden Extremely High Standard

Lee 020 8815 2210 dexters.co.uk

## Ennersdale Road, London, SE13





**Ground Floor** 

Lee

Lee

London

020 8815 2210

Sales

430-432 Lee High Road

**First Floor** 

Total area (approx.): 92.1 sq. m (991.3 sq. ft)