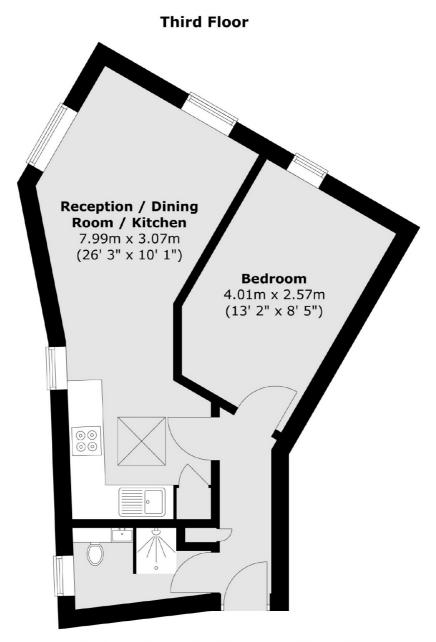

# Lee Road, SE3 £350,000

Situated close to Blackheath Village and adjacent to a picturesque stream is this lovely top floor one bedroom apartment in a boutique development. Briefly comprising of an entrance hallway, open plan kitchen/living area, double bedroom and modern shower room. This property is being sold with NO UPWARD CHAIN.

### Lee Road, London, SE3

Total area (approx.): 36.6 sq. m (394 sq. ft)

Lee

Lee

London

020 8815 2210

Sales

430-432 Lee High Road