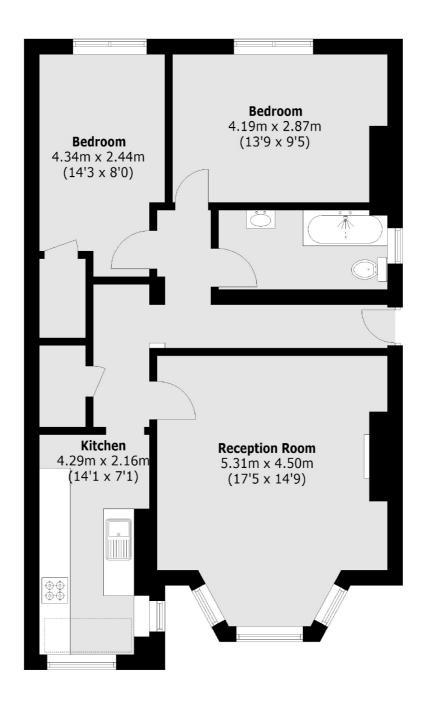

#### **Lower Ground Floor**

Total area (approx.): 74.76 sq. m (804.7 sq. ft)

Lee

Lee

London

020 8815 2210

Sales

430-432 Lee High Road