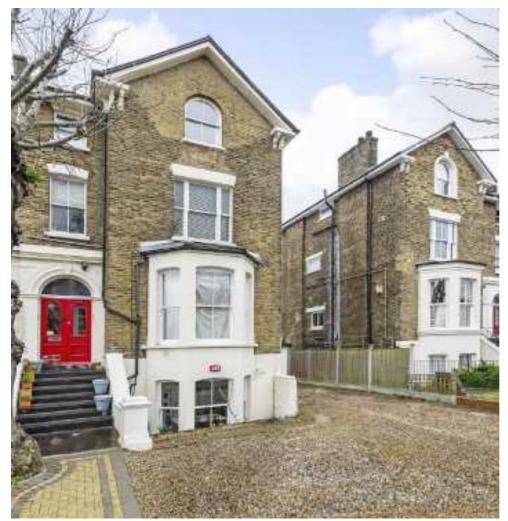

# Manor Park, SE13 £450,000

Situated amongst a tree-lined road within a desirable residential part of Lewisham, is this bright and spacious period conversion. This lower ground floor flat comprises of two double bedrooms, a spacious reception with high ceilings a separate kitchen and a bright and modern three piece bathroom. This period conversion benefits from high ceilings, wooden floors, off street parking and large sash windows throughout.

#### **Features**

Lower Ground Floor Flat Two Double Bedrooms Spacious Living Area Well Presented Throughout Shared Garden Access Off Street Parking

Lee 020 8815 2210 dexters.co.uk