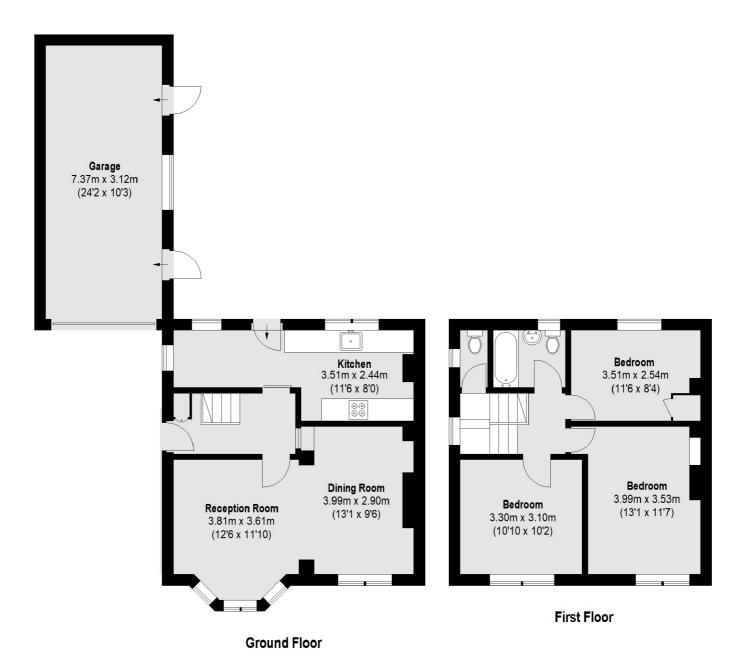

## Shawbrooke Road, London, SE9

Total area (approx.): 87.06 sq. m (937 sq. ft) Outbuilding: 23.04 sq. m (248 sq. ft)

Lee

Lee

London

020 8815 2210

Sales

430-432 Lee High Road