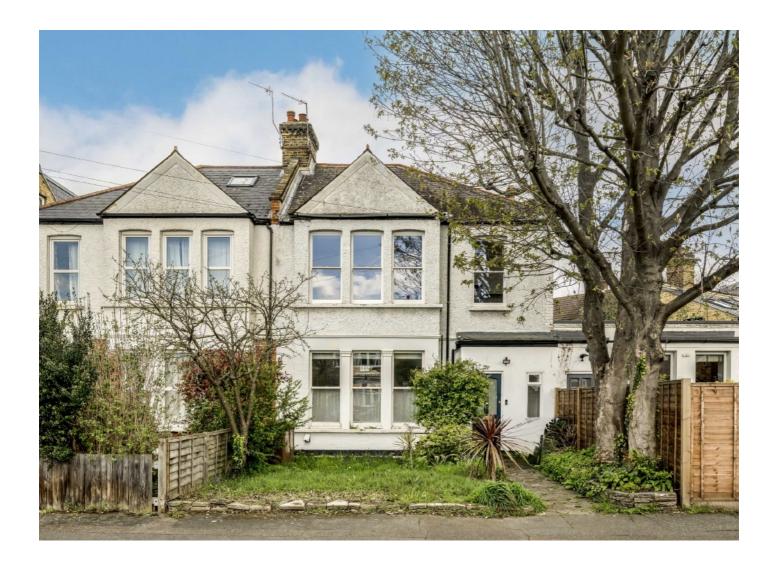

## Manor Park, SE13

Two-bedroom Victorian conversion flat nestled within the picturesque Lee Conservation Area. With elegant period features and charm such as high ceilings, an open fireplace, and large sash windows that flood the space with natural light. The open-plan living and dining area offers an inviting space for both relaxation and entertaining.

Situated in the sought-after Lee Conservation Area, this flat enjoys a tranquil residential setting while being just moments away from local amenities, green spaces of Manor House Gardens, and excellent transport links, providing the perfect balance of convenience and serenity.