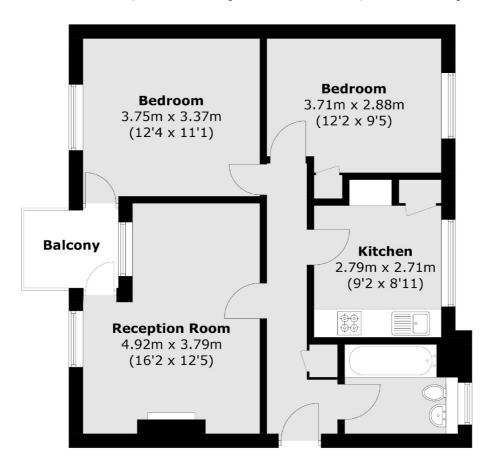

## Ravens Way, SE12 £300,000

\*\*\* Offers in Excess of \*\*\* Extremely well presented two bedroom third floor apartment on Ravens Way. This lovely property comprises of a secure well kept communal area with intercom access. Once inside the apartment you will find an entrance hallway, modern bathroom, well equipped kitchen, spacious lounge with access to the balcony, main bedroom also with access to the balcony and a second well sized bedroom.

## **Features**

Third Floor Apartment Two Double Bedrooms Modern Kitchen & Bathroom Spacious Lounge Balcony Well Presented Throughout

Lee 020 8815 2210 dexters.co.uk

## Ravens Way, London, SE12

(Not Shown In Actual Location / Orientation)

(Not Shown In Actual Location / Orientation)

Total area (approx.): 62.5 sq. m (672.7 sq. ft) Sheds: 3.3 sq. m (35.5 sq. ft) Balcony: 3.3 sq. m (35.5 sq. ft)