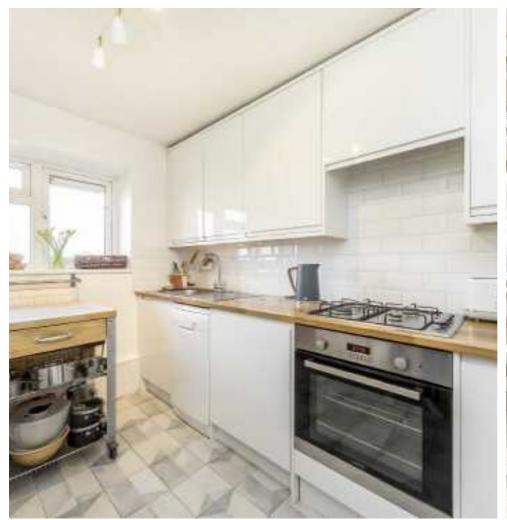

## Ravens Way, SE12 £300,000

\*\*\* Offers in Excess of \*\*\* Extremely well presented two bedroom third floor apartment on Ravens Way. This lovely property comprises of a secure well kept communal area with intercom access. Once inside the apartment you will find an entrance hallway, modern bathroom, well equipped kitchen, spacious lounge with access to the balcony, main bedroom also with access to the balcony and a second well sized bedroom.

## **Features**

Third Floor Apartment Two Double Bedrooms Modern Kitchen & Bathroom Spacious Lounge Balcony Well Presented Throughout

Lee 020 8815 2210 dexters.co.uk