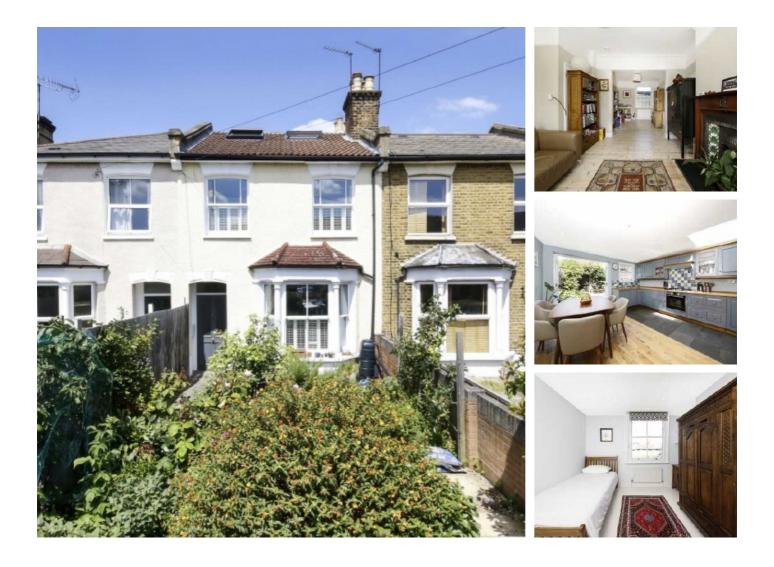

## Taunton Road, SE12 £850,000

Offering in excess of 1600 sq ft, This charming four bedroom Victorian family home in a sought after location which is modern throughout but retains all period features. The property further benefits from being offered CHAIN FREE.

Taunton Road is a pretty residential street which is ideally located for easy access into a selection of stations, the local amenities nearby and of course Manor House Gardens. This property is in the Catchment area for Brindishe Lee school

### Features

Freehold Terraced Family Home Four Bedrooms Modern Sought After Location