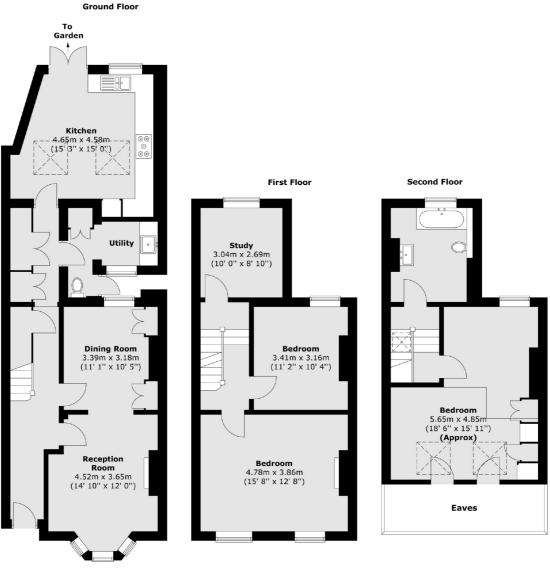

### Taunton Road, London, SE12

Total area (approx.) : 149.6 sq. m (1610 sq. ft)

Lee 430-432 Lee High Road Lee London Sales 020 8815 2210 Energy Rating: C. We aim to make our particulars both accurate and reliable. However they are not guaranteed; nor do they form part of an offer or contract. If you require clarification on any points then please contact us, especially if you're traveling some distance to view. Please note that appliances and heating systems have not been tested and therefore no warranties can be given as to their good working order.