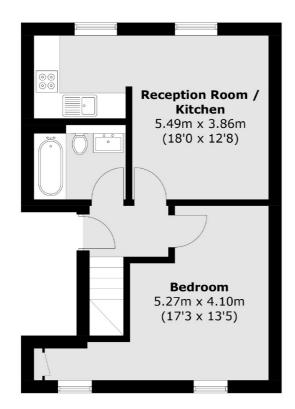

xcellent condition, this two double bedroom split level, top floor flat is marketed chain free. This home is light, airy, bright neutrally decorated throughout. As you walk into this home there is a large living room leading to the newly fitted kitchen, a spacious bedroom and fully tiled bathroom. Upstairs there is another large bedroom with a en-suite bathroom. Additional benefits include a share of the freehold, beautiful sash windows and plenty of storage cupboards.

Set on Lee High Road and benefits from a close proximity to the wealth of amenities found in Lee and nearby Blackheath. For excellent transport links, Lee Station is also easily accessible.

#### Features

Two Double Bedrooms Open Plan Living Area Well Presented Throughout Ensuite Bathroom

### Lee High Road, London, SE13





**Second Floor** 

#### **Third Floor**

Total area (approx.): 64.5 sq. m (694.2 sq. ft) (Excluding Eaves)



Lee 430-432 Lee High Road Lee London Sales 020 8815 2210 Energy Rating: E. We aim to make our particulars both accurate and reliable. However they are not guaranteed; nor do they form part of an offer or contract. If you require clarification on any points then please contact us, especially if you're traveling some distance to view. Please note that appliances and heating systems have not been tested and therefore no warranties can be given as to their good working order.



dexters.co.uk