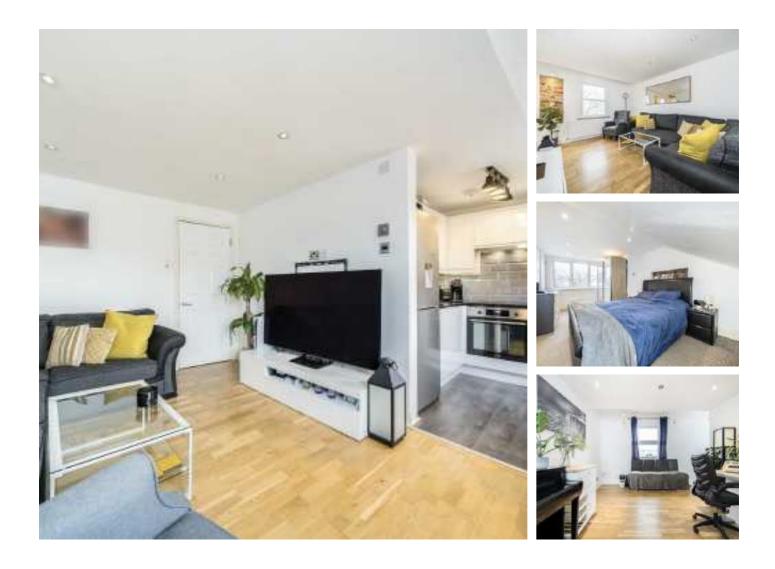

## Lee High Road, SE13 £360,000

Presented in excellent condition, this two double bedroom split level, top floor flat is marketed chain free. This home is light, airy, bright neutrally decorated throughout. As you walk into this home there is a large living room leading to the newly fitted kitchen, a spacious bedroom and fully tiled bathroom. Upstairs there is another large bedroom with a en-suite bathroom. Additional benefits include a share of the freehold, beautiful sash windows and plenty of storage cupboards.

#### Features

Two Double Bedrooms Open Plan Living Area Well Presented Throughout Ensuite Bathroom