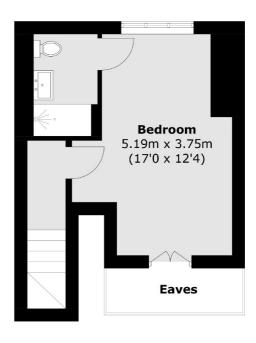

#### **Third Floor**

Total area (approx.): 64.5 sq. m (694.2 sq. ft) (Excluding Eaves)

Lee 430-432 Lee High Road Lee London Sales 020 8815 2210 Energy Rating: E. We aim to make our particulars both accurate and reliable. However they are not guaranteed; nor do they form part of an offer or contract. If you require clarification on any points then please contact us, especially if you're traveling some distance to view. Please note that appliances and heating systems have not been tested and therefore no warranties can be given as to their good working order.